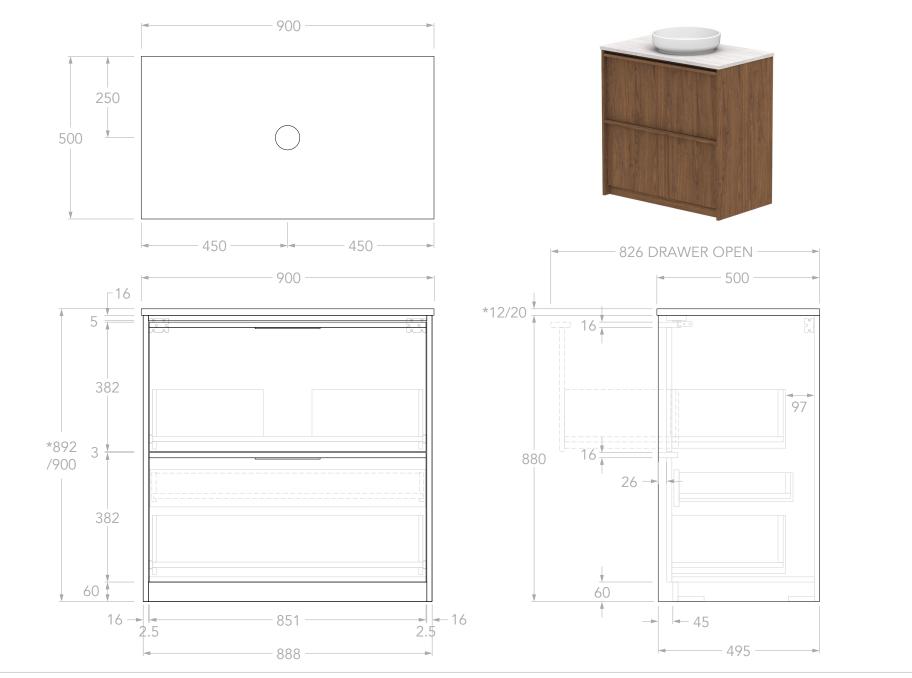

| Adp | PRODUCT:       | ELI 900 CENTRE          | TOP:            | BENCHTOP ONLY (REFER TO CODE)                                                                 | NOTES:                                                                                                                                                                                                                                                                   |
|-----|----------------|-------------------------|-----------------|-----------------------------------------------------------------------------------------------|--------------------------------------------------------------------------------------------------------------------------------------------------------------------------------------------------------------------------------------------------------------------------|
|     |                |                         | BASIN POSITION: | CENTRE                                                                                        | DIMENSIONS ARE NOMINAL. DO NOT DRILL OR ROUGH IN UNTIL YOU HAVE RECIEVED AND MEASURED YOUR VANITY.<br>ALL DIMENSIONS ARE IN MILLIMETRES. DO NOT MEASURE FROM DRAWING.<br>*FOR DURASEIN FINISHES 12MM MATERIAL THICKNESS. 20MM THICKNESS FOR ALL OTHER BENCHTOP FINISHES. |
|     | SIZE:          | 900W x 500D x *892/900H | CODE:           | ELIFAW0900WKC**                                                                               |                                                                                                                                                                                                                                                                          |
|     | CONFIGURATION: | ALL-DRAWER, FLOOR MOUNT |                 | CODE SUFFIX DEPENDENT ON BENCHTOP MATERIAL<br>SEE BROCHURE OR ADPAUSTRALIA.COM.AU FOR DETAILS |                                                                                                                                                                                                                                                                          |
|     | VERSION: 01    | DATE: 23/09/2024        |                 |                                                                                               |                                                                                                                                                                                                                                                                          |