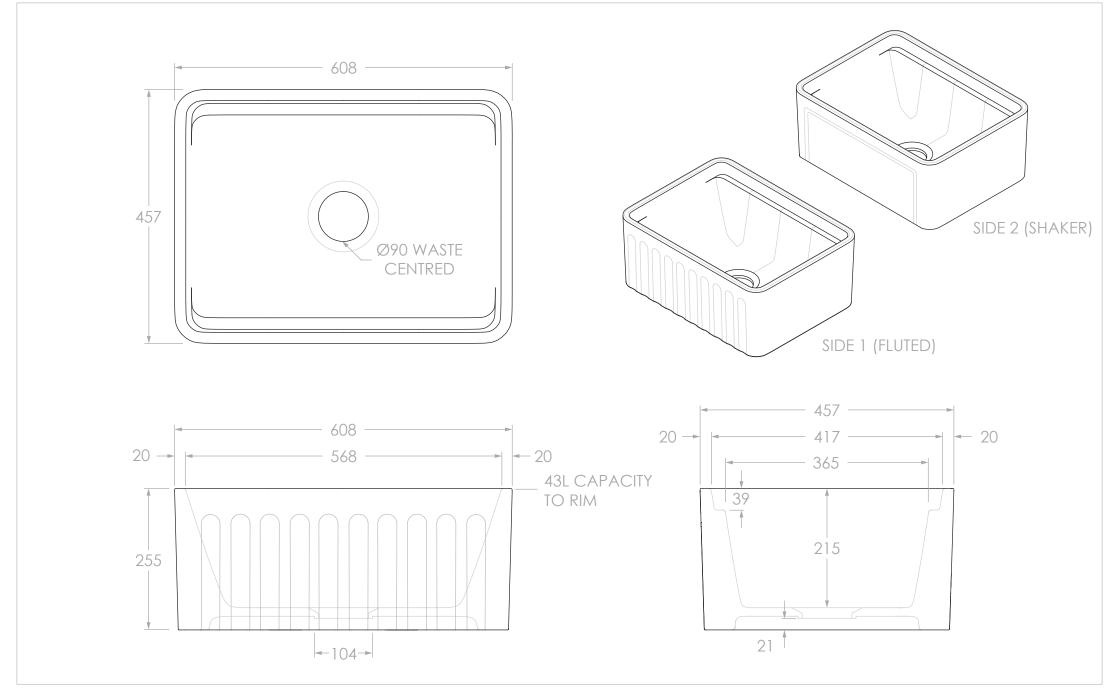

| PRODUCT:    | VAUCLUSE SINGLE RECTANGULAR SINK |
|-------------|----------------------------------|
| SIZE:       | 608W x 457D x 255H               |
| CODE:       | SINKVAS6146WH                    |
| VERSION: 01 | DATE: 08/07/2024                 |

| CAPACITY:      | 43L TO RIM   |
|----------------|--------------|
| STYLE:         | BUTLERS SINK |
| MATERIAL:      | CERAMIC      |
| FINISH:        | GLOSS WHITE  |
| CONFIGURATION: | SINGLE BOWL  |

## NOTES:

DIMENSIONS ARE NOMINAL. DO NOT DRILL OR ROUGH IN UNTIL YOU HAVE RECIEVED AND MEASURED YOUR PRODUCT. ALL DIMENSIONS ARE IN MILLIMETRES. DO NOT MEASURE FROM DRAWING.

DUE TO THE MANUFACTURING NATURE OF CERAMICS,  $\pm$ 7-5MM VARIATION IN SIZE AND DETAIL CAN BE EXPECTED.