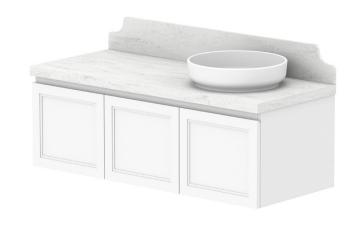

| PRODUCT:       | MABEL 1200 RIGHT         |
|----------------|--------------------------|
| SIZE:          | 1200W x 510D x 570H      |
| CONFIGURATION: | DOOR & DRAWER, WALL HUNG |
| VERSION: 01    | DATE: 09/09/2024         |

|   | TOP:            | 40MM BENCHTOP                   |
|---|-----------------|---------------------------------|
|   | BASIN POSITION: | RIGHT                           |
|   | CODE:           | MABFCS1200WHRCP - (CHERRY PIE)  |
|   |                 | MABFCS1200WHRDU - (DURASEIN)    |
| _ |                 | MABFCS1200WHRCS - (CAESARSTONE) |
|   |                 |                                 |