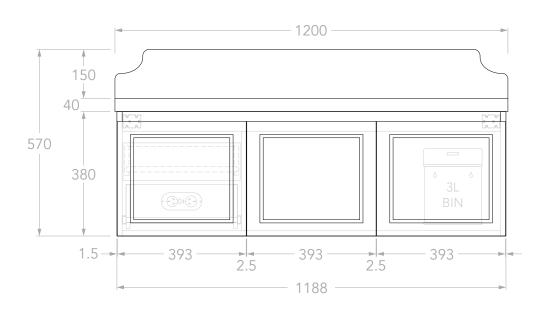

| PRODUCT:       | MABEL 1200 RIGHT         |
|----------------|--------------------------|
| SIZE:          | 1200W x 510D x 570H      |
| CONFIGURATION: | DOOR & DRAWER, WALL HUNG |
| VERSION: 01    | DATE: 09/09/2024         |

## NOTES:

DIMENSIONS ARE NOMINAL. DO NOT DRILL OR ROUGH IN UNTIL YOU HAVE RECIEVED AND MEASURED YOUR VANITY.

ALL DIMENSIONS ARE IN MILLIMETRES. DO NOT MEASURE FROM DRAWING.

\*FOR DURASEIN FINISHES 12MM MATERIAL THICKNESS. 20MM THICKNESS FOR ALL OTHER BENCHTOP FINISHES.