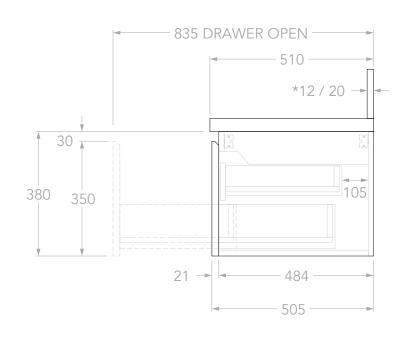

| PRODUCT:       | MABEL 1200 RIGHT         |
|----------------|--------------------------|
| SIZE:          | 1200W x 510D x 570H      |
| CONFIGURATION: | DOOR & DRAWER, WALL HUNG |
| VERSION: 01    | DATE: 09/09/2024         |

## NOTES:

DIMENSIONS ARE NOMINAL. DO NOT DRILL OR ROUGH IN UNTIL YOU HAVE RECIEVED AND MEASURED YOUR VANITY.

ALL DIMENSIONS ARE IN MILLIMETRES. DO NOT MEASURE FROM DRAWING.

\*FOR DURASEIN FINISHES 12MM MATERIAL THICKNESS. 20MM THICKNESS FOR ALL OTHER BENCHTOP FINISHES.