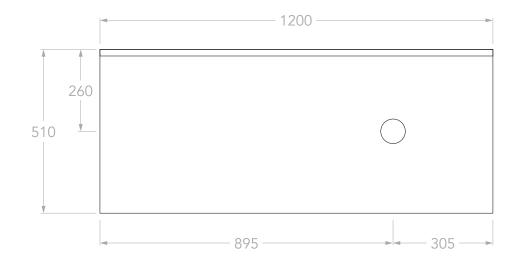

| PRODUCT:       | MABEL 1200 RIGHT         |
|----------------|--------------------------|
| SIZE:          | 1200W x 510D x 570H      |
| CONFIGURATION: | DOOR & DRAWER, WALL HUNG |
| VERSION: 01    | DATE: 09/09/2024         |

|   | TOP:            | 40MM BENCHTOP                   |
|---|-----------------|---------------------------------|
|   | BASIN POSITION: | RIGHT                           |
|   | CODE:           | MABFCS1200WHRCP - (CHERRY PIE)  |
|   |                 | MABFCS1200WHRDU - (DURASEIN)    |
| _ |                 | MABFCS1200WHRCS - (CAESARSTONE) |
|   |                 |                                 |

## NOTES:

DIMENSIONS ARE NOMINAL. DO NOT DRILL OR ROUGH IN UNTIL YOU HAVE RECIEVED AND MEASURED YOUR VANITY.

ALL DIMENSIONS ARE IN MILLIMETRES. DO NOT MEASURE FROM DRAWING.

\*FOR DURASEIN FINISHES 12MM MATERIAL THICKNESS. 20MM THICKNESS FOR ALL OTHER BENCHTOP FINISHES.