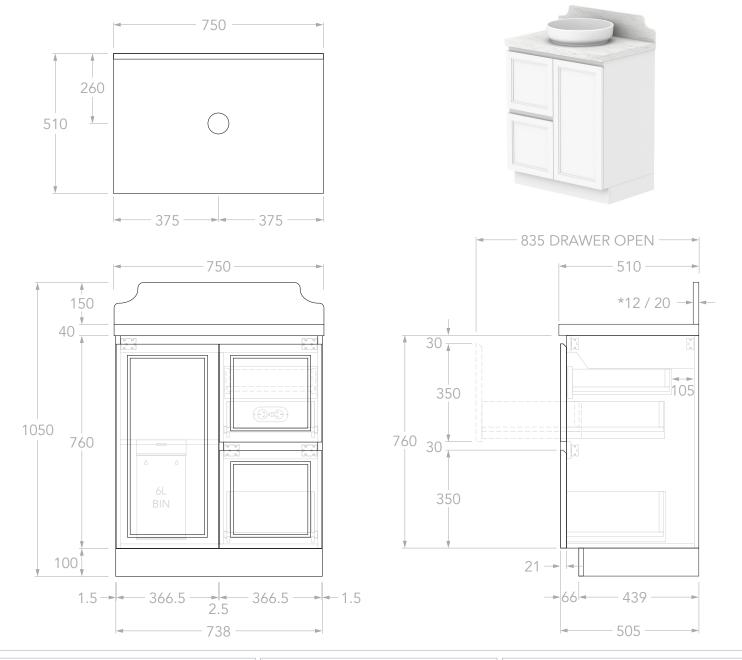

| PRODUCT:       | MABEL 750 CENTRE           |
|----------------|----------------------------|
| SIZE:          | 750W x 510D x 1050H        |
| CONFIGURATION: | DOOR & DRAWER, FLOOR MOUNT |
| VERSION: 01    | DATE: 09/09/2024           |

|   | TOP:            | 40MM BENCHTOP / 150MM SPLASHBACK |
|---|-----------------|----------------------------------|
|   | BASIN POSITION: | CENTRE                           |
|   | CODE:           | MABFCW0750WKCCP - (CHERRY PIE)   |
|   |                 | MABFCW0750WKCDU - (DURASEIN)     |
| + |                 | MABFCW0750WKCCS - (CAESARSTONE)  |

## NOTES:

DIMENSIONS ARE NOMINAL. DO NOT DRILL OR ROUGH IN UNTIL YOU HAVE RECIEVED AND MEASURED YOUR VANITY.
ALL DIMENSIONS ARE IN MILLIMETRES. DO NOT MEASURE FROM DRAWING.

\*FOR DURASEIN FINISHES 12MM MATERIAL THICKNESS. 20MM THICKNESS FOR ALL OTHER BENCHTOP FINISHES.