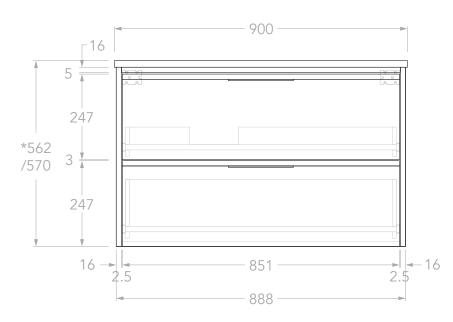

| PRODUCT:       | ELI 900 LEFT            |   | - |
|----------------|-------------------------|---|---|
| SIZE:          | 900W x 500D x *562/570H | 1 | Γ |
| CONFIGURATION: | ALL-DRAWER, WALL HUNG   | 1 |   |
| VERSION: 01    | DATE: 25/09/2024        | 1 | l |

## NOTES:

DIMENSIONS ARE NOMINAL. DO NOT DRILL OR ROUGH IN UNTIL YOU HAVE RECIEVED AND MEASURED YOUR VANITY. ALL DIMENSIONS ARE IN MILLIMETRES. DO NOT MEASURE FROM DRAWING.

\*FOR DURASEIN FINISHES 12MM MATERIAL THICKNESS. 20MM THICKNESS FOR ALL OTHER BENCHTOP FINISHES.