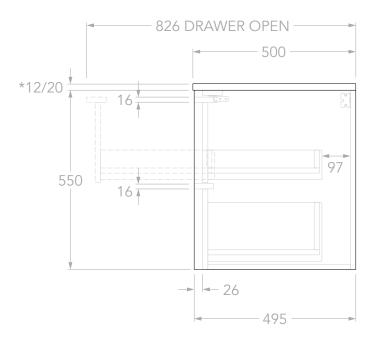

| PRODUCT:       | ELI 900 LEFT            |   | - |
|----------------|-------------------------|---|---|
| SIZE:          | 900W x 500D x *562/570H | 1 | Γ |
| CONFIGURATION: | ALL-DRAWER, WALL HUNG   | 1 |   |
| VERSION: 01    | DATE: 25/09/2024        | 1 | l |

## NOTES:

DIMENSIONS ARE NOMINAL. DO NOT DRILL OR ROUGH IN UNTIL YOU HAVE RECIEVED AND MEASURED YOUR VANITY. ALL DIMENSIONS ARE IN MILLIMETRES. DO NOT MEASURE FROM DRAWING.

\*FOR DURASEIN FINISHES 12MM MATERIAL THICKNESS. 20MM THICKNESS FOR ALL OTHER BENCHTOP FINISHES.