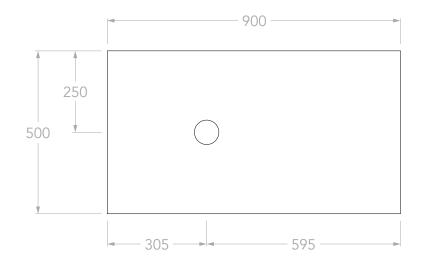

| PRODUCT:       | ELI 900 LEFT            |   | - |
|----------------|-------------------------|---|---|
| SIZE:          | 900W x 500D x *562/570H | 1 | Γ |
| CONFIGURATION: | ALL-DRAWER, WALL HUNG   | 1 |   |
| VERSION: 01    | DATE: 25/09/2024        | 1 | l |

| TOP:            | 40MM BENCHTOP                                   |
|-----------------|-------------------------------------------------|
| BASIN POSITION: | LEFT                                            |
| CODE:           | ELIFAW0900WHL**                                 |
|                 | CODE SUFFIX DEPENDENT ON BENCHTOP MATERIAL      |
|                 | SEE BROCHURE OR ADPAUSTRALIA.COM.AU FOR DETAILS |
|                 |                                                 |

## NOTES:

DIMENSIONS ARE NOMINAL. DO NOT DRILL OR ROUGH IN UNTIL YOU HAVE RECIEVED AND MEASURED YOUR VANITY. ALL DIMENSIONS ARE IN MILLIMETRES. DO NOT MEASURE FROM DRAWING.

\*FOR DURASEIN FINISHES 12MM MATERIAL THICKNESS. 20MM THICKNESS FOR ALL OTHER BENCHTOP FINISHES.