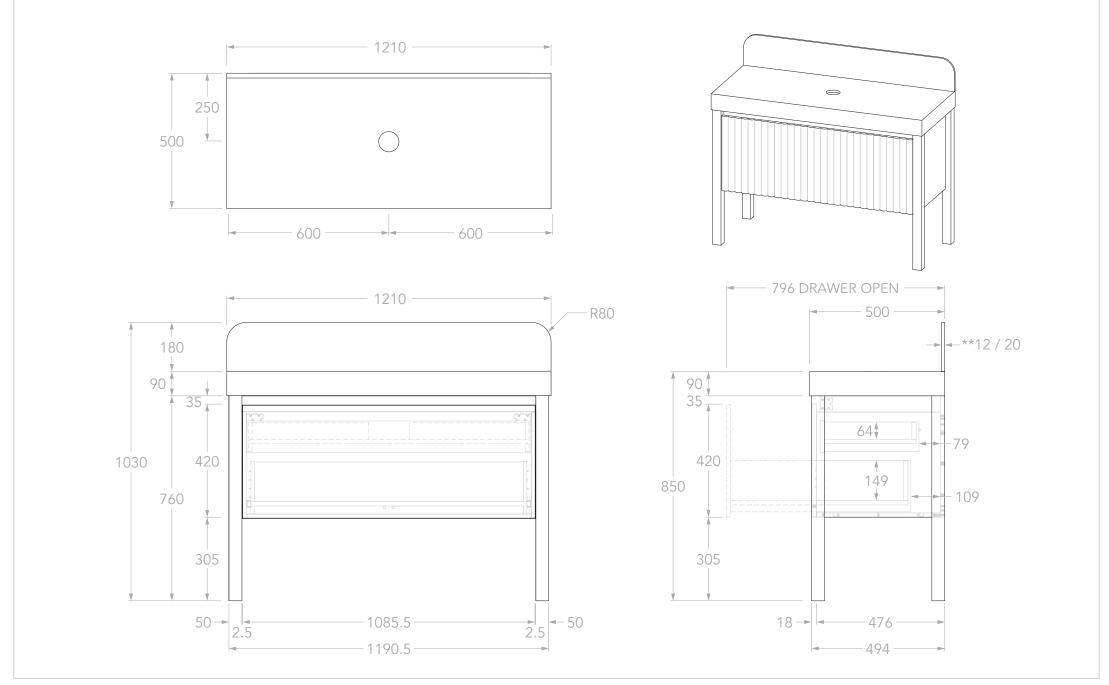

| PRODUCT:       | HARPER 1200 FLOOR MOUNT  |
|----------------|--------------------------|
| SIZE:          | 1200W x 500D x 850/1030H |
| CONFIGURATION: | ALL DRAWER, FLOOR MOUNT  |
| VERSION: 03    | DATE: 05/03/2024         |

| TOP:            | 90MM SOLID SURFACE BENCHTOP                                    |
|-----------------|----------------------------------------------------------------|
| BASIN POSITION: | CENTRE                                                         |
| CODE:           | HARFAS1200FMCCP - (CHERRY PIE)<br>HARFAS1200FMCDU - (DURASEIN) |
|                 |                                                                |

## NOTES:

DIMENSIONS ARE NOMINAL. DO NOT DRILL OR ROUGH IN UNTIL YOU HAVE RECIEVED AND MEASURED YOUR VANITY. ALL DIMENSIONS ARE IN MILLIMETRES. DO NOT MEASURE FROM DRAWING.

\*\*FOR DURASEIN FINISHES 12MM MATERIAL THICKNESS. 20MM THICKNESS FOR ALL OTHER BENCHTOP FINISHES. LEGS ARE NOT LOAD BEARING, VANITY MUST BE SECURED TO WALL.