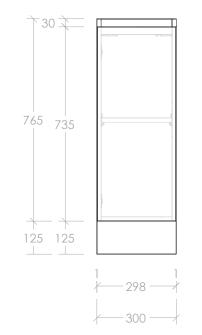

|     |                |                                       | CT (1 5                       |                         |                                                                                                                                                                                                                                                                   |
|-----|----------------|---------------------------------------|-------------------------------|-------------------------|-------------------------------------------------------------------------------------------------------------------------------------------------------------------------------------------------------------------------------------------------------------------|
| Adp | PRODUCT:       | PRODUCT: FLOOR CABINET 300MM - 1 DOOR | STYLE                         | CODE                    | NOTES:<br>ALL DIMENSIONS ARE NOMINAL AND SUBJECT TO CHANGE.<br>DO NOT DRILL OR ROUGH IN UNTIL YOU HAVE RECEIVED AND MEASURED YOUR PRODUCT.<br>ALL DIMENSIONS ARE IN MILLIMETRES. DO NOT MEASURE FROM DRAWING.<br>*OVERALL DEPTH VARIES DEPENDING ON CABINET STYLE |
|     | SIZE:          | 300W X 601/603D X 890H                | PURE SILK<br>DECOR<br>CLASSIC | PFD30<br>DFD30<br>CFD30 |                                                                                                                                                                                                                                                                   |
|     | CONFIGURATION: | ALL DOOR, FLOOR MOUNT                 |                               |                         |                                                                                                                                                                                                                                                                   |
|     | VERSION: 01    | DATE: 21/06/2023                      |                               |                         |                                                                                                                                                                                                                                                                   |