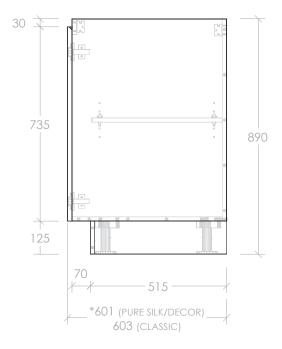

|     |                |                                       | CT (1 5                       |                         |                                                                                                                                                                                                                                                                   |
|-----|----------------|---------------------------------------|-------------------------------|-------------------------|-------------------------------------------------------------------------------------------------------------------------------------------------------------------------------------------------------------------------------------------------------------------|
| Adp | PRODUCT:       | PRODUCT: FLOOR CABINET 300MM - 1 DOOR | STYLE                         | CODE                    | NOTES:<br>ALL DIMENSIONS ARE NOMINAL AND SUBJECT TO CHANGE.<br>DO NOT DRILL OR ROUGH IN UNTIL YOU HAVE RECEIVED AND MEASURED YOUR PRODUCT.<br>ALL DIMENSIONS ARE IN MILLIMETRES. DO NOT MEASURE FROM DRAWING.<br>*OVERALL DEPTH VARIES DEPENDING ON CABINET STYLE |
|     | SIZE:          | 300W X 601/603D X 890H                | PURE SILK<br>DECOR<br>CLASSIC | PFD30<br>DFD30<br>CFD30 |                                                                                                                                                                                                                                                                   |
|     | CONFIGURATION: | ALL DOOR, FLOOR MOUNT                 |                               |                         |                                                                                                                                                                                                                                                                   |
|     | VERSION: 01    | DATE: 21/06/2023                      |                               |                         |                                                                                                                                                                                                                                                                   |