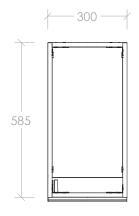

|     |                |                                       | CT (1 5                       |                         |                                                                                                                                                                                                                                                                   |
|-----|----------------|---------------------------------------|-------------------------------|-------------------------|-------------------------------------------------------------------------------------------------------------------------------------------------------------------------------------------------------------------------------------------------------------------|
| Adp | PRODUCT:       | PRODUCT: FLOOR CABINET 300MM - 1 DOOR | STYLE                         | CODE                    | NOTES:<br>ALL DIMENSIONS ARE NOMINAL AND SUBJECT TO CHANGE.<br>DO NOT DRILL OR ROUGH IN UNTIL YOU HAVE RECEIVED AND MEASURED YOUR PRODUCT.<br>ALL DIMENSIONS ARE IN MILLIMETRES. DO NOT MEASURE FROM DRAWING.<br>*OVERALL DEPTH VARIES DEPENDING ON CABINET STYLE |
|     | SIZE:          | 300W X 601/603D X 890H                | PURE SILK<br>DECOR<br>CLASSIC | PFD30<br>DFD30<br>CFD30 |                                                                                                                                                                                                                                                                   |
|     | CONFIGURATION: | ALL DOOR, FLOOR MOUNT                 |                               |                         |                                                                                                                                                                                                                                                                   |
|     | VERSION: 01    | DATE: 21/06/2023                      |                               |                         |                                                                                                                                                                                                                                                                   |