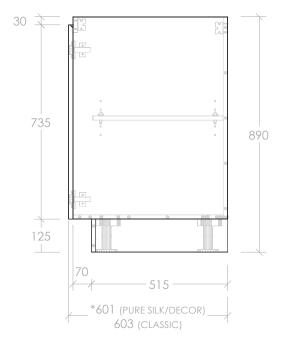

| Adp | PRODUCT:       | FLOOR CABINET 450MM - 1 DOOR | STYLE<br>PURE SILK<br>DECOR<br>CLASSIC | CODE<br>PFD45<br>DFD45<br>CFD45 | NOTES:<br>ALL DIMENSIONS ARE NOMINAL AND SUBJECT TO CHANGE.                                                                                                                                        |
|-----|----------------|------------------------------|----------------------------------------|---------------------------------|----------------------------------------------------------------------------------------------------------------------------------------------------------------------------------------------------|
|     | SIZE:          | 450W X 601/603D X 890H       |                                        |                                 | DO NOT DRILL OR ROUGH IN UNTIL YOU HAVE RECEIVED AND MEASURED YOUR PRODUCT.<br>ALL DIMENSIONS ARE IN MILLIMETRES. DO NOT MEASURE FROM DRAWING.<br>*OVERALL DEPTH VARIES DEPENDING ON CABINET STYLE |
|     | CONFIGURATION: | ALL DOOR, FLOOR MOUNT        |                                        |                                 |                                                                                                                                                                                                    |
|     | VERSION: 01    | DATE: 21/06/2023             |                                        |                                 |                                                                                                                                                                                                    |