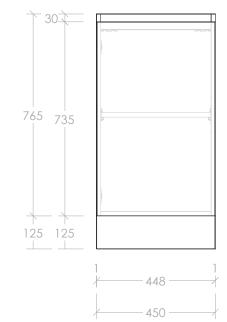

| Adp | PRODUCT:       | FLOOR CABINET 450MM - 1 DOOR | STYLE<br>PURE SILK<br>DECOR<br>CLASSIC | CODE<br>PFD45<br>DFD45<br>CFD45 | NOTES:<br>ALL DIMENSIONS ARE NOMINAL AND SUBJECT TO CHANGE.                                                                                                                                        |
|-----|----------------|------------------------------|----------------------------------------|---------------------------------|----------------------------------------------------------------------------------------------------------------------------------------------------------------------------------------------------|
|     | SIZE:          | 450W X 601/603D X 890H       |                                        |                                 | DO NOT DRILL OR ROUGH IN UNTIL YOU HAVE RECEIVED AND MEASURED YOUR PRODUCT.<br>ALL DIMENSIONS ARE IN MILLIMETRES. DO NOT MEASURE FROM DRAWING.<br>*OVERALL DEPTH VARIES DEPENDING ON CABINET STYLE |
|     | CONFIGURATION: | ALL DOOR, FLOOR MOUNT        |                                        |                                 |                                                                                                                                                                                                    |
|     | VERSION: 01    | DATE: 21/06/2023             |                                        |                                 |                                                                                                                                                                                                    |