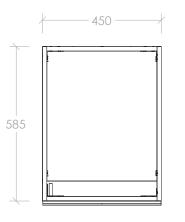

| Adp | PRODUCT:       | FLOOR CABINET 450MM - 1 DOOR | STYLE<br>PURE SILK<br>DECOR<br>CLASSIC | CODE<br>PFD45<br>DFD45<br>CFD45 | NOTES:<br>ALL DIMENSIONS ARE NOMINAL AND SUBJECT TO CHANGE.                                                                                                                                        |
|-----|----------------|------------------------------|----------------------------------------|---------------------------------|----------------------------------------------------------------------------------------------------------------------------------------------------------------------------------------------------|
|     | SIZE:          | 450W X 601/603D X 890H       |                                        |                                 | DO NOT DRILL OR ROUGH IN UNTIL YOU HAVE RECEIVED AND MEASURED YOUR PRODUCT.<br>ALL DIMENSIONS ARE IN MILLIMETRES. DO NOT MEASURE FROM DRAWING.<br>*OVERALL DEPTH VARIES DEPENDING ON CABINET STYLE |
|     | CONFIGURATION: | ALL DOOR, FLOOR MOUNT        |                                        |                                 |                                                                                                                                                                                                    |
|     | VERSION: 01    | DATE: 21/06/2023             |                                        |                                 |                                                                                                                                                                                                    |