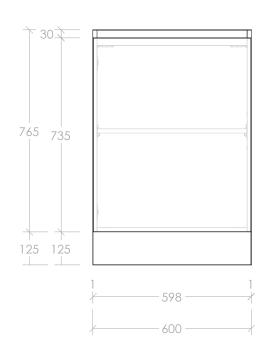

| PRODUCT: FLOOR |                       | FLOOR CABINET 600MM - 1 DOOR | - |
|----------------|-----------------------|------------------------------|---|
|                | SIZE:                 | 600W X 601/603D X 890H       |   |
| CONFIGURATION: | ALL DOOR, FLOOR MOUNT |                              |   |
| ſ              | VERSION: 01           | DATE: 21/06/2023             |   |

DO NOT DRILL OR ROUGH IN UNTIL YOU HAVE RECEIVED AND MEASURED YOUR PRODUCT.

ALL DIMENSIONS ARE IN MILLIMETRES. DO NOT MEASURE FROM DRAWING.

\*OVERALL DEPTH VARIES DEPENDING ON CABINET STYLE