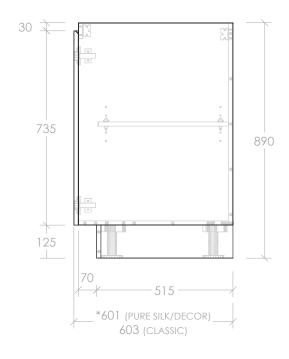

| PRODUCT: FLOOR |                       | FLOOR CABINET 600MM - 1 DOOR | - |
|----------------|-----------------------|------------------------------|---|
|                | SIZE:                 | 600W X 601/603D X 890H       |   |
| CONFIGURATION: | ALL DOOR, FLOOR MOUNT |                              |   |
| ſ              | VERSION: 01           | DATE: 21/06/2023             |   |

| STYLE     | CODE  |  |
|-----------|-------|--|
|           |       |  |
| PURE SILK | PFD60 |  |
| DECOR     | DFD60 |  |
| CLASSIC   | CFD60 |  |
|           |       |  |

NOTES:

ALL DIMENSIONS ARE NOMINAL AND SUBJECT TO CHANGE.

DO NOT DRILL OR ROUGH IN UNTIL YOU HAVE RECEIVED AND MEASURED YOUR PRODUCT.

ALL DIMENSIONS ARE IN MILLIMETRES. DO NOT MEASURE FROM DRAWING.

\*OVERALL DEPTH VARIES DEPENDING ON CABINET STYLE