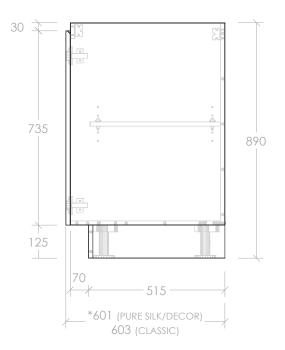

| Adp | PRODUCT:       | FLOOR CABINET 1200MM - 2 DOOR | STYLE<br>PURE SILK<br>DECOR<br>CLASSIC | CODE<br>PFD12<br>DFD12<br>CFD12 | NOTES:<br>ALL DIMENSIONS ARE NOMINAL AND SUBJECT TO CHANGE.                                                                                                                                        |
|-----|----------------|-------------------------------|----------------------------------------|---------------------------------|----------------------------------------------------------------------------------------------------------------------------------------------------------------------------------------------------|
|     | SIZE:          | 1200W X 601/603D X 890H       |                                        |                                 | DO NOT DRILL OR ROUGH IN UNTIL YOU HAVE RECEIVED AND MEASURED YOUR PRODUCT.<br>ALL DIMENSIONS ARE IN MILLIMETRES. DO NOT MEASURE FROM DRAWING.<br>*OVERALL DEPTH VARIES DEPENDING ON CABINET STYLE |
|     | CONFIGURATION: | ALL DOOR, FLOOR MOUNT         |                                        |                                 |                                                                                                                                                                                                    |
|     | VERSION: 01    | DATE: 21/06/2023              |                                        |                                 |                                                                                                                                                                                                    |