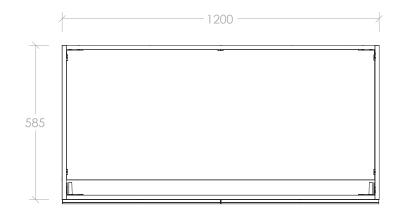

| Adp | PRODUCT:       | FLOOR CABINET 1200MM - 2 DOOR | STYLE<br>PURE SILK<br>DECOR<br>CLASSIC | CODE<br>PFD12<br>DFD12<br>CFD12 | NOTES:<br>ALL DIMENSIONS ARE NOMINAL AND SUBJECT TO CHANGE.                                                                                                                                        |
|-----|----------------|-------------------------------|----------------------------------------|---------------------------------|----------------------------------------------------------------------------------------------------------------------------------------------------------------------------------------------------|
|     | SIZE:          | 1200W X 601/603D X 890H       |                                        |                                 | DO NOT DRILL OR ROUGH IN UNTIL YOU HAVE RECEIVED AND MEASURED YOUR PRODUCT.<br>ALL DIMENSIONS ARE IN MILLIMETRES. DO NOT MEASURE FROM DRAWING.<br>*OVERALL DEPTH VARIES DEPENDING ON CABINET STYLE |
|     | CONFIGURATION: | ALL DOOR, FLOOR MOUNT         |                                        |                                 |                                                                                                                                                                                                    |
|     | VERSION: 01    | DATE: 21/06/2023              |                                        |                                 |                                                                                                                                                                                                    |