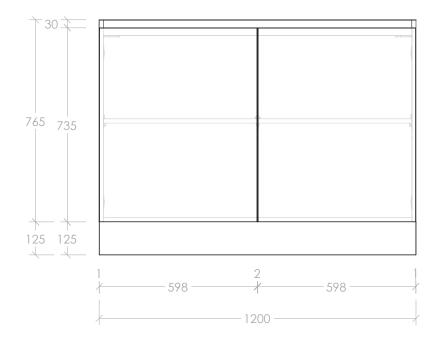

| Adp | PRODUCT:       | FLOOR CABINET 1200MM - 2 DOOR | STYLE<br>PURE SILK<br>DECOR<br>CLASSIC | CODE<br>PFD12<br>DFD12<br>CFD12 | NOTES:<br>ALL DIMENSIONS ARE NOMINAL AND SUBJECT TO CHANGE.                                                                                                                                        |
|-----|----------------|-------------------------------|----------------------------------------|---------------------------------|----------------------------------------------------------------------------------------------------------------------------------------------------------------------------------------------------|
|     | SIZE:          | 1200W X 601/603D X 890H       |                                        |                                 | DO NOT DRILL OR ROUGH IN UNTIL YOU HAVE RECEIVED AND MEASURED YOUR PRODUCT.<br>ALL DIMENSIONS ARE IN MILLIMETRES. DO NOT MEASURE FROM DRAWING.<br>*OVERALL DEPTH VARIES DEPENDING ON CABINET STYLE |
|     | CONFIGURATION: | ALL DOOR, FLOOR MOUNT         |                                        |                                 |                                                                                                                                                                                                    |
|     | VERSION: 01    | DATE: 21/06/2023              |                                        |                                 |                                                                                                                                                                                                    |