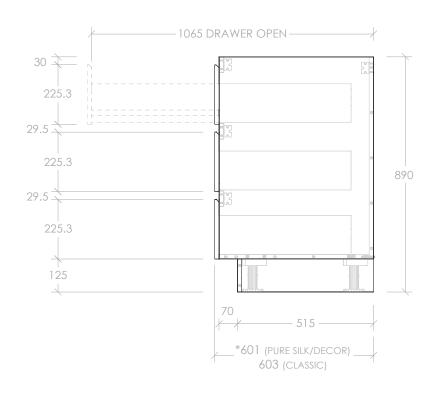

| PRODUCT: FLOOR CABINET 300MM - 3 DRAWERS |                         |
|------------------------------------------|-------------------------|
| SIZE:                                    | 300W X 601/603D X 890H  |
| CONFIGURATION:                           | ALL DRAWER, FLOOR MOUNT |
| VERSION: 01                              | DATE: 21/06/2023        |

| STYLE     | CODE  |  |
|-----------|-------|--|
| PURE SILK | PFA30 |  |
| DECOR     | DFA30 |  |
| CLASSIC   | 3FA30 |  |
|           |       |  |

| NO | I | E | S |  |
|----|---|---|---|--|
|    |   |   |   |  |

ALL DIMENSIONS ARE NOMINAL AND SUBJECT TO CHANGE.

DO NOT DRILL OR ROUGH IN UNTIL YOU HAVE RECEIVED AND MEASURED YOUR PRODUCT.

ALL DIMENSIONS ARE IN MILLIMETRES. DO NOT MEASURE FROM DRAWING.

\*OVERALL DEPTH VARIES DEPENDING ON CABINET STYLE