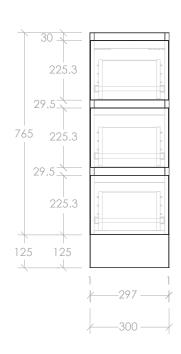

| PRODUCT: FLOOR CABINET 300MM - 3 DRAWERS |                         |
|------------------------------------------|-------------------------|
| SIZE:                                    | 300W X 601/603D X 890H  |
| CONFIGURATION:                           | ALL DRAWER, FLOOR MOUNT |
| VERSION: 01                              | DATE: 21/06/2023        |

ALL DIMENSIONS ARE NOMINAL AND SUBJECT TO CHANGE.

DO NOT DRILL OR ROUGH IN UNTIL YOU HAVE RECEIVED AND MEASURED YOUR PRODUCT.

ALL DIMENSIONS ARE IN MILLIMETRES. DO NOT MEASURE FROM DRAWING.

\*OVERALL DEPTH VARIES DEPENDING ON CABINET STYLE