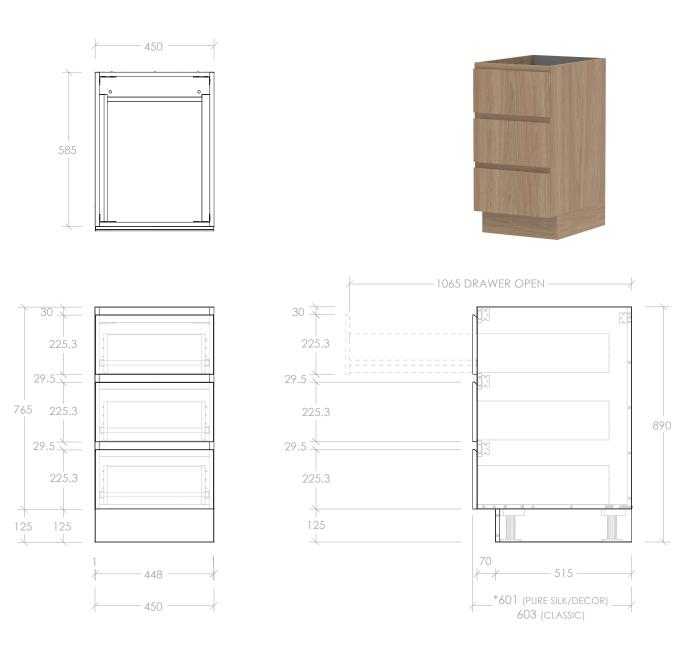

| Adp | PRODUCT:                      | FLOOR CABINET 450MM - 3 DRAWERS          | STYLE                                                         | CODE                    | NOTES:                                                                                                                                                                                                                                                   |
|-----|-------------------------------|------------------------------------------|---------------------------------------------------------------|-------------------------|----------------------------------------------------------------------------------------------------------------------------------------------------------------------------------------------------------------------------------------------------------|
|     | SIZE:                         | 450W X 601/603D X 890H                   | <ul> <li>PURE SILK</li> <li>DECOR</li> <li>CLASSIC</li> </ul> | PFA45<br>DFA45<br>CFA45 | ALL DIMENSIONS ARE NOMINAL AND SUBJECT TO CHANGE.<br>DO NOT DRILL OR ROUGH IN UNTIL YOU HAVE RECEIVED AND MEASURED YOUR PRODUCT.<br>ALL DIMENSIONS ARE IN MILLIMETRES. DO NOT MEASURE FROM DRAWING.<br>*OVERALL DEPTH VARIES DEPENDING ON CABINET STYLE. |
|     | CONFIGURATION:<br>VERSION: 01 | ALL DRAWER, FLOOR MOUNT DATE: 21/06/2023 |                                                               |                         |                                                                                                                                                                                                                                                          |