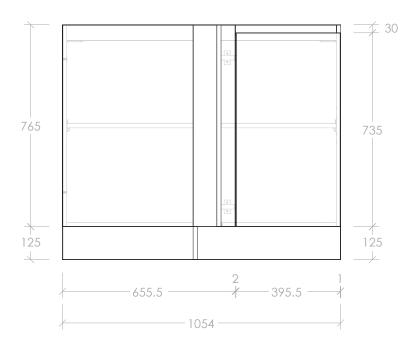

| PRODUCT:       | FLOOR CABINET CORNER - LEFT OR RIGHT |  |
|----------------|--------------------------------------|--|
| SIZE:          | 1054W X 655D X 890H                  |  |
| CONFIGURATION: | CORNER DOOR, FLOOR MOUNT             |  |
| VERSION: 01    | DATE: 23/06/2023                     |  |

DO NOT DRILL OR ROUGH IN UNTIL YOU HAVE RECEIVED AND MEASURED YOUR PRODUCT.

ALL DIMENSIONS ARE IN MILLIMETRES. DO NOT MEASURE FROM DRAWING.

LEFT OR RIGHT AVAILABLE, SPECIFICATION IS SAME BUT MIRRORED (PLEASE SPECIFY ON ORDER FORM).