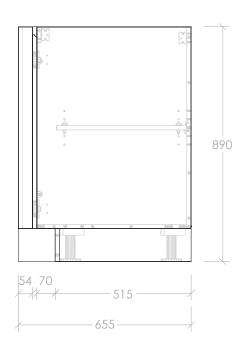

| PRODUCT:       | FLOOR CABINET CORNER - LEFT OR RIGHT |  |
|----------------|--------------------------------------|--|
| SIZE:          | 1054W X 655D X 890H                  |  |
| CONFIGURATION: | CORNER DOOR, FLOOR MOUNT             |  |
| VERSION: 01    | DATE: 23/06/2023                     |  |

DO NOT DRILL OR ROUGH IN UNTIL YOU HAVE RECEIVED AND MEASURED YOUR PRODUCT.

ALL DIMENSIONS ARE IN MILLIMETRES. DO NOT MEASURE FROM DRAWING.

LEFT OR RIGHT AVAILABLE, SPECIFICATION IS SAME BUT MIRRORED (PLEASE SPECIFY ON ORDER FORM).