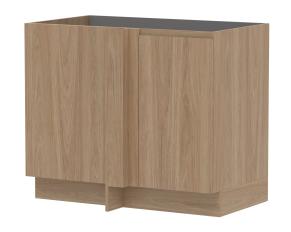

| PRODUCT:       | FLOOR CABINET CORNER - LEFT OR RIGHT |  |
|----------------|--------------------------------------|--|
| SIZE:          | 1054W X 655D X 890H                  |  |
| CONFIGURATION: | CORNER DOOR, FLOOR MOUNT             |  |
| VERSION: 01    | DATE: 23/06/2023                     |  |

DO NOT DRILL OR ROUGH IN UNTIL YOU HAVE RECEIVED AND MEASURED YOUR PRODUCT.

ALL DIMENSIONS ARE IN MILLIMETRES. DO NOT MEASURE FROM DRAWING.

LEFT OR RIGHT AVAILABLE, SPECIFICATION IS SAME BUT MIRRORED (PLEASE SPECIFY ON ORDER FORM).