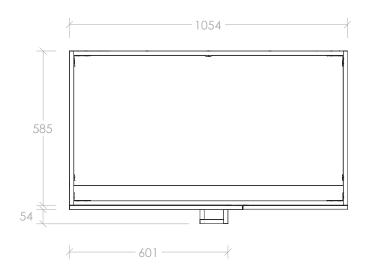

| PRODUCT:       | FLOOR CABINET CORNER - LEFT OR RIGHT |  |
|----------------|--------------------------------------|--|
| SIZE:          | 1054W X 655D X 890H                  |  |
| CONFIGURATION: | CORNER DOOR, FLOOR MOUNT             |  |
| VERSION: 01    | DATE: 23/06/2023                     |  |

DO NOT DRILL OR ROUGH IN UNTIL YOU HAVE RECEIVED AND MEASURED YOUR PRODUCT.

ALL DIMENSIONS ARE IN MILLIMETRES. DO NOT MEASURE FROM DRAWING.

LEFT OR RIGHT AVAILABLE, SPECIFICATION IS SAME BUT MIRRORED (PLEASE SPECIFY ON ORDER FORM).