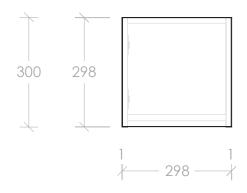

| PRODUCT: WALL CABINET 300MM - 300MM HIGH |                        |  |  |
|------------------------------------------|------------------------|--|--|
| SIZE:                                    | 300W X 346/348D X 300H |  |  |
| CONFIGURATION:                           | ALL DOOR, WALL HUNG    |  |  |
| VERSION: 01                              | DATE: 22/06/2023       |  |  |

ALL DIMENSIONS ARE NOMINAL AND SUBJECT TO CHANGE.

DO NOT DRILL OR ROUGH IN UNTIL YOU HAVE RECEIVED AND MEASURED YOUR PRODUCT.

ALL DIMENSIONS ARE IN MILLIMETRES. DO NOT MEASURE FROM DRAWING.

\*OVERALL DEPTH VARIES DEPENDING ON CABINET STYLE