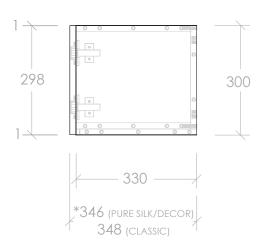

| PRODUCT: WALL CABINET 300MM - 300MM HIGH |                        |  |  |
|------------------------------------------|------------------------|--|--|
| SIZE:                                    | 300W X 346/348D X 300H |  |  |
| CONFIGURATION:                           | ALL DOOR, WALL HUNG    |  |  |
| VERSION: 01                              | DATE: 22/06/2023       |  |  |

ALL DIMENSIONS ARE NOMINAL AND SUBJECT TO CHANGE.

DO NOT DRILL OR ROUGH IN UNTIL YOU HAVE RECEIVED AND MEASURED YOUR PRODUCT.

ALL DIMENSIONS ARE IN MILLIMETRES. DO NOT MEASURE FROM DRAWING.

\*OVERALL DEPTH VARIES DEPENDING ON CABINET STYLE