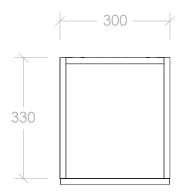

| PRODUCT: WALL CABINET 300MM - 300MM HIGH |                        |  |  |
|------------------------------------------|------------------------|--|--|
| SIZE:                                    | 300W X 346/348D X 300H |  |  |
| CONFIGURATION:                           | ALL DOOR, WALL HUNG    |  |  |
| VERSION: 01                              | DATE: 22/06/2023       |  |  |