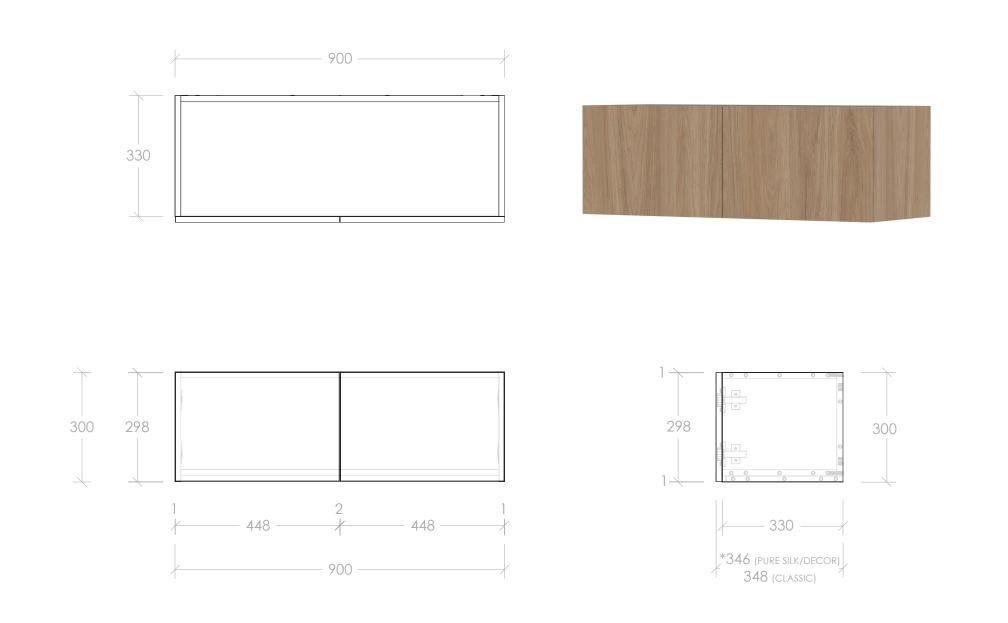

| dp | PRODUCT:<br>SIZE:<br>CONFIGURATION: | WALL CABINET 900MM - 300MM HIGH<br>900W X 346/348D X 300H<br>ALL DOOR, WALL HUNG | STYLE<br>PURE SILK<br>DECOR<br>CLASSIC | CODE<br>PWD390<br>DWD390<br>CWD390 | NOTES:<br>ALL DIMENSIONS ARE NOMINAL AND SUBJECT TO CHANGE.<br>DO NOT DRILL OR ROUGH IN UNTIL YOU HAVE RECEIVED AND MEASURED YOUR PRODUCT.<br>ALL DIMENSIONS ARE IN MILLIMETRES. DO NOT MEASURE FROM DRAWING. |
|----|-------------------------------------|----------------------------------------------------------------------------------|----------------------------------------|------------------------------------|---------------------------------------------------------------------------------------------------------------------------------------------------------------------------------------------------------------|
|    | VERSION: 01                         | DATE: 22/06/2023                                                                 | CLASSIC                                | CWD390                             | *OVERALL DEPTH VARIES DEPENDING ON CABINET STYLE                                                                                                                                                              |