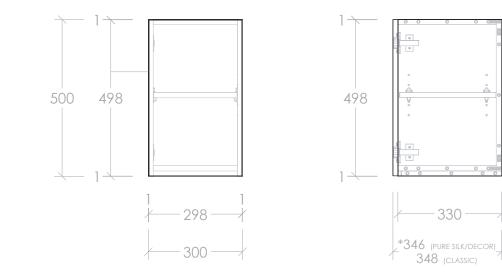

500

Δ

| dp |                               |                                                           | STYLE                                                                | CODE                                                                                                                             | NOTES:                                                                                                              |
|----|-------------------------------|-----------------------------------------------------------|----------------------------------------------------------------------|----------------------------------------------------------------------------------------------------------------------------------|---------------------------------------------------------------------------------------------------------------------|
|    | PRODUCT:<br>SIZE:             | WALL CABINET 300MM - 500MM HIGH<br>300W X 346/348D X 500H | PURE SILK     PWD530       DECOR     DWD530       CLASSIC     CWD530 | ALL DIMENSIONS ARE NOMINAL AND SUBJECT TO CHANGE.<br>DO NOT DRILL OR ROUGH IN UNTIL YOU HAVE RECEIVED AND MEASURED YOUR PRODUCT. |                                                                                                                     |
|    | CONFIGURATION:<br>VERSION: 01 | ALL DOOR, WALL HUNG DATE: 22/06/2023                      |                                                                      |                                                                                                                                  | ALL DIMENSIONS ARE IN MILLIMETRES. DO NOT MEASURE FROM DRAWING.<br>*OVERALL DEPTH VARIES DEPENDING ON CABINET STYLE |