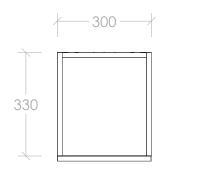

500

Δ

| dp |                               |                                                           | STYLE                                                                | CODE                                                                                                                             | NOTES:                                                                                                              |
|----|-------------------------------|-----------------------------------------------------------|----------------------------------------------------------------------|----------------------------------------------------------------------------------------------------------------------------------|---------------------------------------------------------------------------------------------------------------------|
|    | PRODUCT:<br>SIZE:             | WALL CABINET 300MM - 500MM HIGH<br>300W X 346/348D X 500H | PURE SILK     PWD530       DECOR     DWD530       CLASSIC     CWD530 | ALL DIMENSIONS ARE NOMINAL AND SUBJECT TO CHANGE.<br>DO NOT DRILL OR ROUGH IN UNTIL YOU HAVE RECEIVED AND MEASURED YOUR PRODUCT. |                                                                                                                     |
|    | CONFIGURATION:<br>VERSION: 01 | ALL DOOR, WALL HUNG DATE: 22/06/2023                      |                                                                      |                                                                                                                                  | ALL DIMENSIONS ARE IN MILLIMETRES. DO NOT MEASURE FROM DRAWING.<br>*OVERALL DEPTH VARIES DEPENDING ON CABINET STYLE |