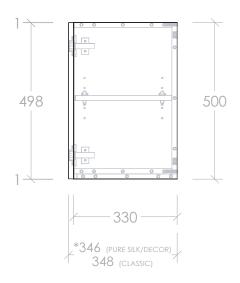

| PR | PRODUCT:       | WALL CABINET 600MM - 500MM HIGH | - |
|----|----------------|---------------------------------|---|
|    | SIZE:          | 600W X 346/348D X 500H          |   |
| Г  | CONFIGURATION: | ALL DOOR, WALL HUNG             |   |
| Г  | VERSION: 01    | DATE: 22/06/2023                |   |

| S | TYLE     | CODE   |  |
|---|----------|--------|--|
| P | URF SILK | PWD560 |  |
| D | DECOR    | DWD560 |  |
| C | CLASSIC  | CWD560 |  |
|   |          |        |  |

NOTES:
ALL DIMENSIONS ARE NOMINAL AND SUBJECT TO CHANGE.

DO NOT DRILL OR ROUGH IN UNTIL YOU HAVE RECEIVED AND MEASURED YOUR PRODUCT.

ALL DIMENSIONS ARE IN MILLIMETRES. DO NOT MEASURE FROM DRAWING.

\*OVERALL DEPTH VARIES DEPENDING ON CABINET STYLE