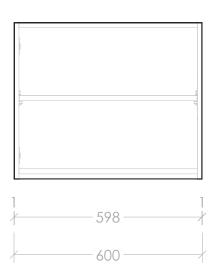

| PR | PRODUCT:       | WALL CABINET 600MM - 500MM HIGH | - |
|----|----------------|---------------------------------|---|
|    | SIZE:          | 600W X 346/348D X 500H          |   |
| Г  | CONFIGURATION: | ALL DOOR, WALL HUNG             |   |
| Г  | VERSION: 01    | DATE: 22/06/2023                |   |

DO NOT DRILL OR ROUGH IN UNTIL YOU HAVE RECEIVED AND MEASURED YOUR PRODUCT.

ALL DIMENSIONS ARE IN MILLIMETRES. DO NOT MEASURE FROM DRAWING.

\*OVERALL DEPTH VARIES DEPENDING ON CABINET STYLE