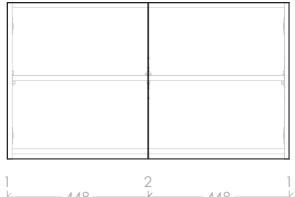

Δ

| dp | PRODUCT:                      | WALL CABINET 900MM - 500MM HIGH      | STYLE                                                         | CODE                       | NOTES:                                                                                                                           |
|----|-------------------------------|--------------------------------------|---------------------------------------------------------------|----------------------------|----------------------------------------------------------------------------------------------------------------------------------|
|    | SIZE:                         | 900W X 346/348D X 500H               | <ul> <li>PURE SILK</li> <li>DECOR</li> <li>CLASSIC</li> </ul> | PWD590<br>DWD590<br>CWD590 | ALL DIMENSIONS ARE NOMINAL AND SUBJECT TO CHANGE.<br>DO NOT DRILL OR ROUGH IN UNTIL YOU HAVE RECEIVED AND MEASURED YOUR PRODUCT. |
|    | CONFIGURATION:<br>VERSION: 01 | ALL DOOR, WALL HUNG DATE: 22/06/2023 |                                                               |                            | ALL DIMENSIONS ARE IN MILLIMETRES. DO NOT MEASURE FROM DRAWING.<br>*OVERALL DEPTH VARIES DEPENDING ON CABINET STYLE              |