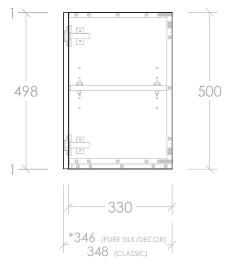

Δ

| dp | PRODUCT:                      | WALL CABINET 900MM - 500MM HIGH      | STYLE                                                         | CODE                       | NOTES:                                                                                                                           |
|----|-------------------------------|--------------------------------------|---------------------------------------------------------------|----------------------------|----------------------------------------------------------------------------------------------------------------------------------|
|    | SIZE:                         | 900W X 346/348D X 500H               | <ul> <li>PURE SILK</li> <li>DECOR</li> <li>CLASSIC</li> </ul> | PWD590<br>DWD590<br>CWD590 | ALL DIMENSIONS ARE NOMINAL AND SUBJECT TO CHANGE.<br>DO NOT DRILL OR ROUGH IN UNTIL YOU HAVE RECEIVED AND MEASURED YOUR PRODUCT. |
|    | CONFIGURATION:<br>VERSION: 01 | ALL DOOR, WALL HUNG DATE: 22/06/2023 |                                                               |                            | ALL DIMENSIONS ARE IN MILLIMETRES. DO NOT MEASURE FROM DRAWING.<br>*OVERALL DEPTH VARIES DEPENDING ON CABINET STYLE              |