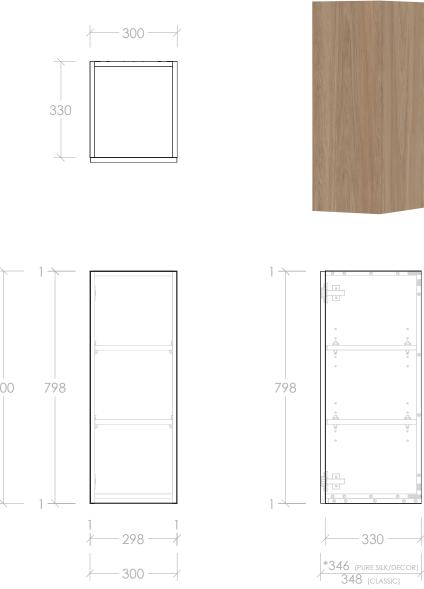

| dp | PRODUCT:                      | WALL CABINET 300MM - 800MM HIGH      | STYLE                                                         | CODE                       | NOTES:                                                                                                                                                                                                                                                  |
|----|-------------------------------|--------------------------------------|---------------------------------------------------------------|----------------------------|---------------------------------------------------------------------------------------------------------------------------------------------------------------------------------------------------------------------------------------------------------|
|    | SIZE:                         | 300W X 346/348D X 800H               | <ul> <li>PURE SILK</li> <li>DECOR</li> <li>CLASSIC</li> </ul> | PWD830<br>DWD830<br>CWD830 | ALL DIMENSIONS ARE NOMINAL AND SUBJECT TO CHANGE.<br>DO NOT DRILL OR ROUGH IN UNTIL YOU HAVE RECEIVED AND MEASURED YOUR PRODUCT.<br>ALL DIMENSIONS ARE IN MILLIMETRES. DO NOT MEASURE FROM DRAWING.<br>*OVERALL DEPTH VARIES DEPENDING ON CABINET STYLE |
|    | CONFIGURATION:<br>VERSION: 01 | ALL DOOR, WALL HUNG DATE: 22/06/2023 |                                                               |                            |                                                                                                                                                                                                                                                         |