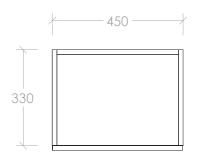

| Adp | C |
|-----|---|
|-----|---|

| PRODUCT: WALL CABINET 450MM - 800MM HIGH |                        |
|------------------------------------------|------------------------|
| SIZE:                                    | 450W X 346/348D X 800H |
| CONFIGURATION:                           | ALL DOOR, WALL HUNG    |
| VERSION: 01                              | DATE: 22/06/2023       |