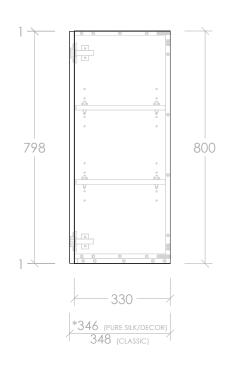

| Adp | C |
|-----|---|
|-----|---|

| PRODUCT: WALL CABINET 450MM - 800MM HIGH |                        |
|------------------------------------------|------------------------|
| SIZE:                                    | 450W X 346/348D X 800H |
| CONFIGURATION:                           | ALL DOOR, WALL HUNG    |
| VERSION: 01                              | DATE: 22/06/2023       |

|   | STYLE     | CODE   |  |
|---|-----------|--------|--|
|   |           |        |  |
| 1 | PURE SILK | PWD845 |  |
|   | DECOR     | DWD845 |  |
| - | CLASSIC   | CWD845 |  |
|   |           |        |  |

NOTES:

ALL DIMENSIONS ARE NOMINAL AND SUBJECT TO CHANGE.

DO NOT DRILL OR ROUGH IN UNTIL YOU HAVE RECEIVED AND MEASURED YOUR PRODUCT.

ALL DIMENSIONS ARE IN MILLIMETRES. DO NOT MEASURE FROM DRAWING.

\*OVERALL DEPTH VARIES DEPENDING ON CABINET STYLE