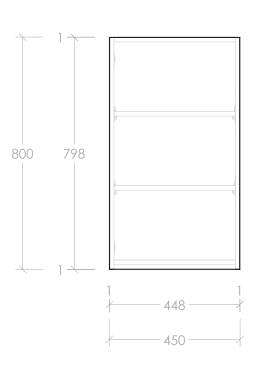

| Adp | C |
|-----|---|
|-----|---|

| PRODUCT: WALL CABINET 450MM - 800MM HIGH |                        |
|------------------------------------------|------------------------|
| SIZE:                                    | 450W X 346/348D X 800H |
| CONFIGURATION:                           | ALL DOOR, WALL HUNG    |
| VERSION: 01                              | DATE: 22/06/2023       |

NOTES:

ALL DIMENSIONS ARE NOMINAL AND SUBJECT TO CHANGE.

DO NOT DRILL OR ROUGH IN UNTIL YOU HAVE RECEIVED AND MEASURED YOUR PRODUCT.

ALL DIMENSIONS ARE IN MILLIMETRES. DO NOT MEASURE FROM DRAWING.

\*OVERALL DEPTH VARIES DEPENDING ON CABINET STYLE