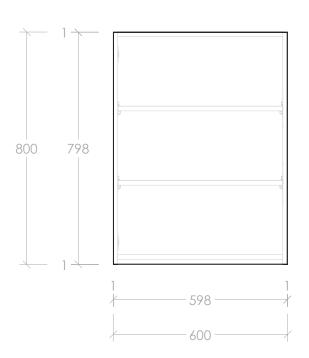

| PRODUCT: WALL CABINET 600MM - 800MM HIGH |                        |
|------------------------------------------|------------------------|
| SIZE:                                    | 600W X 346/348D X 800H |
| CONFIGURATION:                           | ALL DOOR, WALL HUNG    |
| VERSION: 01                              | DATE: 22/06/2023       |

NOTES:

ALL DIMENSIONS ARE NOMINAL AND SUBJECT TO CHANGE.

DO NOT DRILL OR ROUGH IN UNTIL YOU HAVE RECEIVED AND MEASURED YOUR PRODUCT.

ALL DIMENSIONS ARE IN MILLIMETRES. DO NOT MEASURE FROM DRAWING.

\*OVERALL DEPTH VARIES DEPENDING ON CABINET STYLE