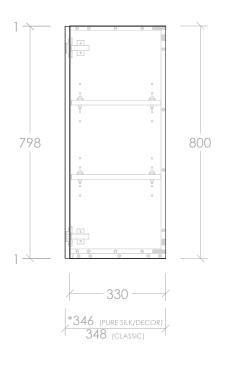

| PRODUCT: WALL CABINET 600MM - 800MM HIGH |                        |
|------------------------------------------|------------------------|
| SIZE:                                    | 600W X 346/348D X 800H |
| CONFIGURATION:                           | ALL DOOR, WALL HUNG    |
| VERSION: 01                              | DATE: 22/06/2023       |

|   | STYLE     | CODE   |  |
|---|-----------|--------|--|
|   |           |        |  |
| 1 | PURE SILK | PWD860 |  |
|   | DECOR     | DWD860 |  |
| - | CLASSIC   | CWD860 |  |
|   |           |        |  |

NOTES:

ALL DIMENSIONS ARE NOMINAL AND SUBJECT TO CHANGE.

DO NOT DRILL OR ROUGH IN UNTIL YOU HAVE RECEIVED AND MEASURED YOUR PRODUCT.

ALL DIMENSIONS ARE IN MILLIMETRES. DO NOT MEASURE FROM DRAWING.

\*OVERALL DEPTH VARIES DEPENDING ON CABINET STYLE