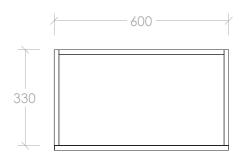

| PRODUCT: WALL CABINET 600MM - 800MM HIGH |                        |
|------------------------------------------|------------------------|
| SIZE:                                    | 600W X 346/348D X 800H |
| CONFIGURATION:                           | ALL DOOR, WALL HUNG    |
| VERSION: 01                              | DATE: 22/06/2023       |