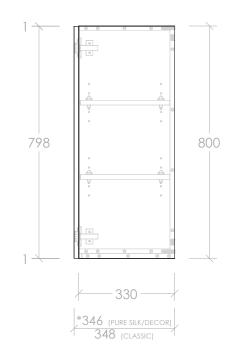

| PRODUCT: WALL CABINET 900MM - 800MM HIGH |                | WALL CABINET 900MM - 800MM HIGH | - |
|------------------------------------------|----------------|---------------------------------|---|
|                                          | SIZE:          | 900W X 346/348D X 800H          |   |
| CONFIGURATION:                           | CONFIGURATION: | ALL DOOR, WALL HUNG             |   |
| Г                                        | VERSION: 01    | DATE: 22/06/2023                |   |

NOTES:

ALL DIMENSIONS ARE NOMINAL AND SUBJECT TO CHANGE.

DO NOT DRILL OR ROUGH IN UNTIL YOU HAVE RECEIVED AND MEASURED YOUR PRODUCT.

ALL DIMENSIONS ARE IN MILLIMETRES. DO NOT MEASURE FROM DRAWING.

\*OVERALL DEPTH VARIES DEPENDING ON CABINET STYLE