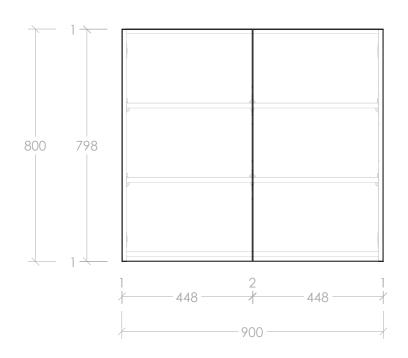

| PRODUCT: WALL CABINET 900MM - 800MM HIGH |                | WALL CABINET 900MM - 800MM HIGH | - |
|------------------------------------------|----------------|---------------------------------|---|
|                                          | SIZE:          | 900W X 346/348D X 800H          |   |
| CONFIGURATION:                           | CONFIGURATION: | ALL DOOR, WALL HUNG             |   |
| Г                                        | VERSION: 01    | DATE: 22/06/2023                |   |

NOTES:

ALL DIMENSIONS ARE NOMINAL AND SUBJECT TO CHANGE.

DO NOT DRILL OR ROUGH IN UNTIL YOU HAVE RECEIVED AND MEASURED YOUR PRODUCT.

ALL DIMENSIONS ARE IN MILLIMETRES. DO NOT MEASURE FROM DRAWING.

\*OVERALL DEPTH VARIES DEPENDING ON CABINET STYLE