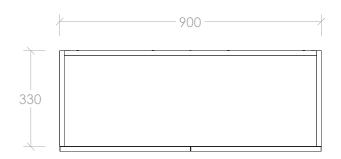

| PRODUCT: WALL CABINET 900MM - 800MM HIGH |                | WALL CABINET 900MM - 800MM HIGH | - |
|------------------------------------------|----------------|---------------------------------|---|
|                                          | SIZE:          | 900W X 346/348D X 800H          |   |
| CONFIGURATION:                           | CONFIGURATION: | ALL DOOR, WALL HUNG             |   |
| Г                                        | VERSION: 01    | DATE: 22/06/2023                |   |