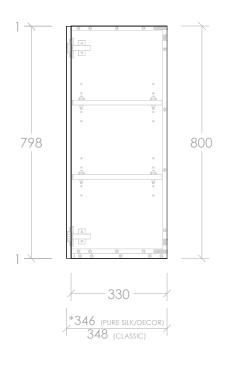

| Ad | O |
|----|---|
|----|---|

| PRODUCT: WALL CABINET 1200MM - 800MM HIGH |                         | ŀ |
|-------------------------------------------|-------------------------|---|
| SIZE:                                     | 1200W X 346/348D X 800H |   |
| CONFIGURATION:                            | ALL DOOR, WALL HUNG     |   |
| VERSION: 01                               | DATE: 22/06/2023        |   |

NOTES:

ALL DIMENSIONS ARE NOMINAL AND SUBJECT TO CHANGE.

DO NOT DRILL OR ROUGH IN UNTIL YOU HAVE RECEIVED AND MEASURED YOUR PRODUCT.

ALL DIMENSIONS ARE IN MILLIMETRES. DO NOT MEASURE FROM DRAWING.

\*OVERALL DEPTH VARIES DEPENDING ON CABINET STYLE