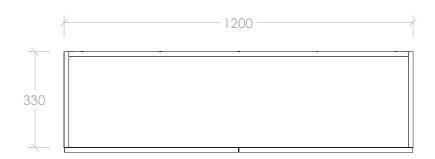

| Ad | O |
|----|---|
|----|---|

| PRODUCT: WALL CABINET 1200MM - 800MM HIGH |                         | ŀ |
|-------------------------------------------|-------------------------|---|
| SIZE:                                     | 1200W X 346/348D X 800H |   |
| CONFIGURATION:                            | ALL DOOR, WALL HUNG     |   |
| VERSION: 01                               | DATE: 22/06/2023        |   |