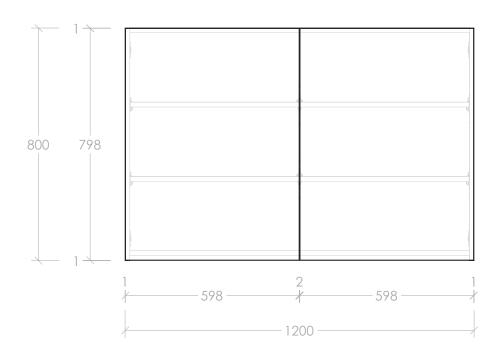

| Ad | O |
|----|---|
|----|---|

| PRODUCT: WALL CABINET 1200MM - 800MM HIGH |                         | ŀ |
|-------------------------------------------|-------------------------|---|
| SIZE:                                     | 1200W X 346/348D X 800H |   |
| CONFIGURATION:                            | ALL DOOR, WALL HUNG     |   |
| VERSION: 01                               | DATE: 22/06/2023        |   |

NOTES:

ALL DIMENSIONS ARE NOMINAL AND SUBJECT TO CHANGE.

DO NOT DRILL OR ROUGH IN UNTIL YOU HAVE RECEIVED AND MEASURED YOUR PRODUCT.

ALL DIMENSIONS ARE IN MILLIMETRES. DO NOT MEASURE FROM DRAWING.

\*OVERALL DEPTH VARIES DEPENDING ON CABINET STYLE