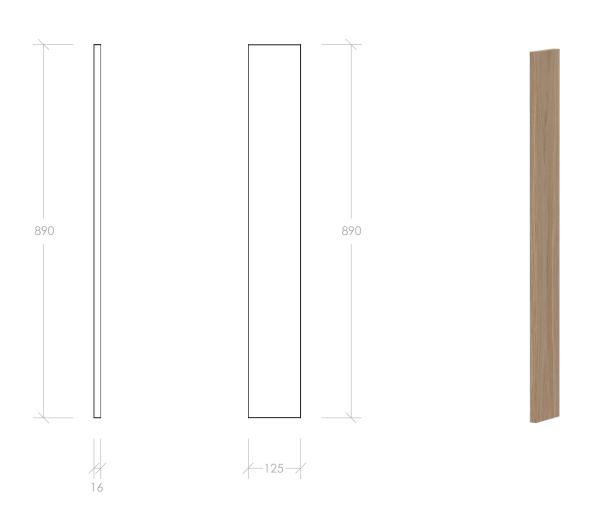

| PRODUCT: FLOOR FILLER PANEL - STANDARD |                   |
|----------------------------------------|-------------------|
| SIZE:                                  | 16W X 125D X 890H |
| CONFIGURATION:                         | FILLER PANEL      |
| VERSION: 01                            | DATE: 26/06/2023  |