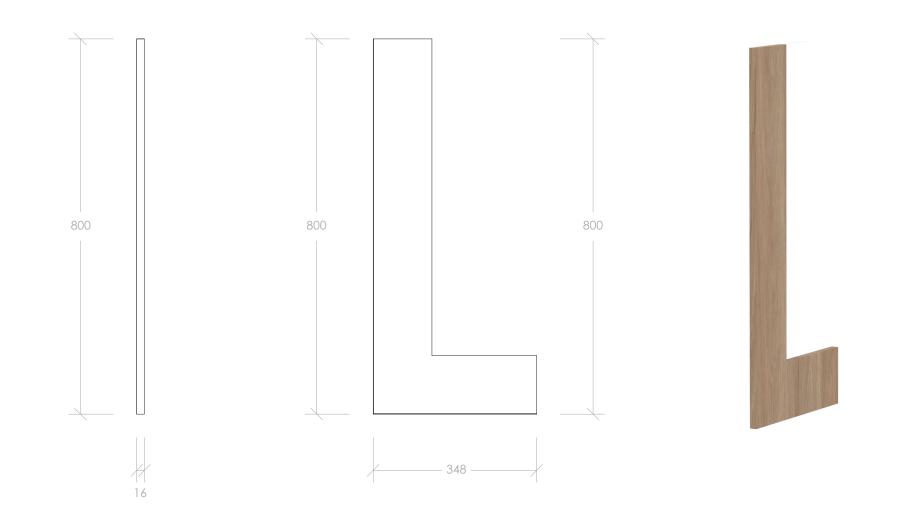

| Adp | PPODUCT        | PRODUCT: WALL FILLER PANEL - STANDARD | STYLE     | CODE | NOTES:                                                                      |
|-----|----------------|---------------------------------------|-----------|------|-----------------------------------------------------------------------------|
|     | PRODUCT:       |                                       | PURE SILK | WF16 | ALL DIMENSIONS ARE NOMINAL AND SUBJECT TO CHANGE.                           |
|     | SIZE:          | 16W X 348D X 800H                     |           |      | DO NOT DRILL OR ROUGH IN UNTIL YOU HAVE RECEIVED AND MEASURED YOUR PRODUCT. |
|     | CONFIGURATION: | FILLER PANEL                          | DECOR     | WF16 | ALL DIMENSIONS ARE IN MILLIMETRES.                                          |
|     | VERSION: 01    | DATE: 26/06/2023                      |           |      | DO NOT MEASURE FROM DRAWING.                                                |