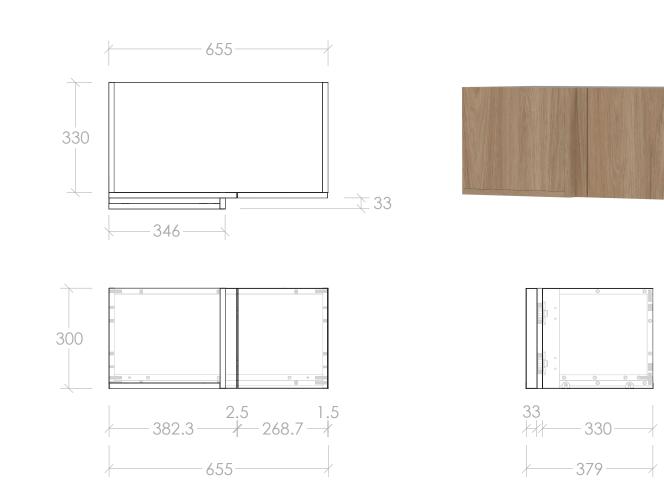

| Adp | PRODUCT:       | WALL CORNER CABINET - 300MM HIGH | STYLE<br>PURE SILK<br>DECOR<br>CLASSIC | CODE<br>PWC3<br>DWC3<br>CWC3 | NOTES:<br>ALL DIMENSIONS ARE NOMINAL AND SUBJECT TO CHANGE.                 |
|-----|----------------|----------------------------------|----------------------------------------|------------------------------|-----------------------------------------------------------------------------|
|     | SIZE:          | 655W X 379D X 300H               |                                        |                              | DO NOT DRILL OR ROUGH IN UNTIL YOU HAVE RECEIVED AND MEASURED YOUR PRODUCT. |
|     | CONFIGURATION: | CORNER, WALL HUNG                |                                        |                              | ALL DIMENSIONS ARE IN MILLIMETRES.<br>DO NOT MEASURE FROM DRAWING.          |
|     | VERSION: 01    | DATE: 27/06/2023                 |                                        |                              |                                                                             |