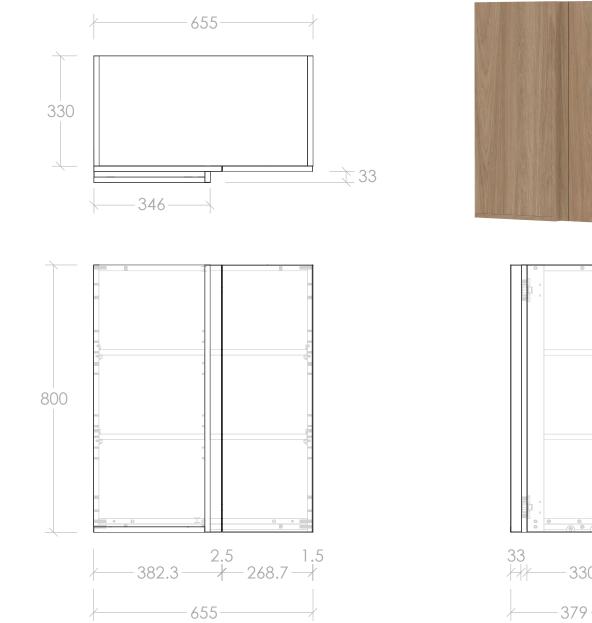

| Adp | PROI  |
|-----|-------|
|     | SIZE: |
|     | CON   |
| -   | VERS  |
| -   | VERS  |

| PRODUCT: WALL CORNER CABINET - 800MM HIGH | STYLE              | CODE         | NOTES:                                            |                                                                             |
|-------------------------------------------|--------------------|--------------|---------------------------------------------------|-----------------------------------------------------------------------------|
|                                           | - PURE SILK        | PWC8         | ALL DIMENSIONS ARE NOMINAL AND SUBJECT TO CHANGE. |                                                                             |
| SIZE:                                     | 655W X 379D X 800H | DECOR        | DWC8                                              | DO NOT DRILL OR ROUGH IN UNTIL YOU HAVE RECEIVED AND MEASURED YOUR PRODUCT. |
| CONFIGURATION:                            | CORNER, WALL HUNG  | CLASSIC CWC8 |                                                   | ALL DIMENSIONS ARE IN MILLIMETRES.                                          |
| VERSION: 01                               | DATE: 27/06/2023   |              |                                                   | DO NOT MEASURE FROM DRAWING.                                                |