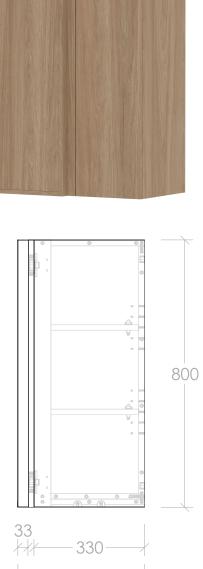

| Adp | PROI  |
|-----|-------|
|     | SIZE: |
|     | CON   |
| -   | VERS  |
| -   | VERS  |

| PRODUCT: WALL CORNER CABINET - 800MM HIGH | STYLE              | CODE         | NOTES:                                            |                                                                             |
|-------------------------------------------|--------------------|--------------|---------------------------------------------------|-----------------------------------------------------------------------------|
|                                           | - PURE SILK        | PWC8         | ALL DIMENSIONS ARE NOMINAL AND SUBJECT TO CHANGE. |                                                                             |
| SIZE:                                     | 655W X 379D X 800H | DECOR        | DWC8                                              | DO NOT DRILL OR ROUGH IN UNTIL YOU HAVE RECEIVED AND MEASURED YOUR PRODUCT. |
| CONFIGURATION:                            | CORNER, WALL HUNG  | CLASSIC CWC8 |                                                   | ALL DIMENSIONS ARE IN MILLIMETRES.                                          |
| VERSION: 01                               | DATE: 27/06/2023   |              |                                                   | DO NOT MEASURE FROM DRAWING.                                                |