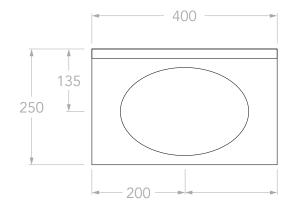

| PRODUCT:       | MABEL MINI 400 CENTRE |
|----------------|-----------------------|
| SIZE:          | 400W x 390D x 520H    |
| CONFIGURATION: | ALL-DOOR, WALL HUNG   |
| VERSION: 01    | DATE: 17/09/2024      |

| TOP:            | 40MM BENCHTOP / 100MM SPLASHBACK |
|-----------------|----------------------------------|
| BASIN POSITION: | CENTRE                           |
| CODE:           | MABMDS0400WHCCP - (CHERRY PIE)   |
|                 | MABMDS0400WHCDU - (DURASEIN)     |
|                 | MABMDS0400WHCCS - (CAESARSTONE)  |