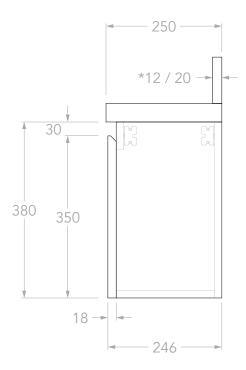

| PRODUCT:       | MABEL MINI 400 CENTRE |
|----------------|-----------------------|
| SIZE:          | 400W x 390D x 520H    |
| CONFIGURATION: | ALL-DOOR, WALL HUNG   |
| VERSION: 01    | DATE: 17/09/2024      |

| TOP:            | 40MM BENCHTOP / 100MM SPLASHBACK |
|-----------------|----------------------------------|
| BASIN POSITION: | CENTRE                           |
| CODE:           | MABMDS0400WHCCP - (CHERRY PIE)   |
|                 | MABMDS0400WHCDU - (DURASEIN)     |
|                 | MABMDS0400WHCCS - (CAESARSTONE)  |

NOTES:

DIMENSIONS ARE NOMINAL. DO NOT DRILL OR ROUGH IN UNTIL YOU HAVE RECIEVED AND MEASURED YOUR VANITY.

ALL DIMENSIONS ARE IN MILLIMETRES. DO NOT MEASURE FROM DRAWING.

\*FOR DURASEIN FINISHES 12MM MATERIAL THICKNESS. 20MM THICKNESS FOR ALL OTHER BENCHTOP FINISHES.