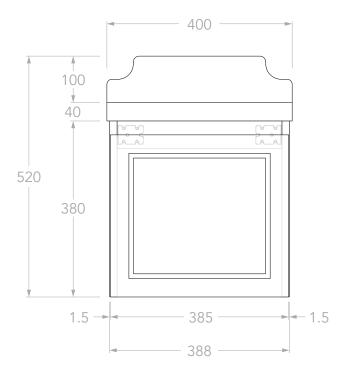

| PRODUCT:       | MABEL MINI 400 CENTRE |
|----------------|-----------------------|
| SIZE:          | 400W x 390D x 520H    |
| CONFIGURATION: | ALL-DOOR, WALL HUNG   |
| VERSION: 01    | DATE: 17/09/2024      |

| TOP:            | 40MM BENCHTOP / 100MM SPLASHBACK |
|-----------------|----------------------------------|
| BASIN POSITION: | CENTRE                           |
| CODE:           | MABMDS0400WHCCP - (CHERRY PIE)   |
|                 | MABMDS0400WHCDU - (DURASEIN)     |
|                 | MABMDS0400WHCCS - (CAESARSTONE)  |

NOTES:

DIMENSIONS ARE NOMINAL. DO NOT DRILL OR ROUGH IN UNTIL YOU HAVE RECIEVED AND MEASURED YOUR VANITY.

ALL DIMENSIONS ARE IN MILLIMETRES. DO NOT MEASURE FROM DRAWING.

\*FOR DURASEIN FINISHES 12MM MATERIAL THICKNESS. 20MM THICKNESS FOR ALL OTHER BENCHTOP FINISHES.