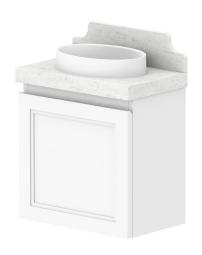

| PRODUCT:       | MABEL MINI 400 CENTRE |
|----------------|-----------------------|
| SIZE:          | 400W x 390D x 520H    |
| CONFIGURATION: | ALL-DOOR, WALL HUNG   |
| VERSION: 01    | DATE: 17/09/2024      |

| TOP:            | 40MM BENCHTOP / 100MM SPLASHBACK |
|-----------------|----------------------------------|
| BASIN POSITION: | CENTRE                           |
| CODE:           | MABMDS0400WHCCP - (CHERRY PIE)   |
|                 | MABMDS0400WHCDU - (DURASEIN)     |
|                 | MABMDS0400WHCCS - (CAESARSTONE)  |