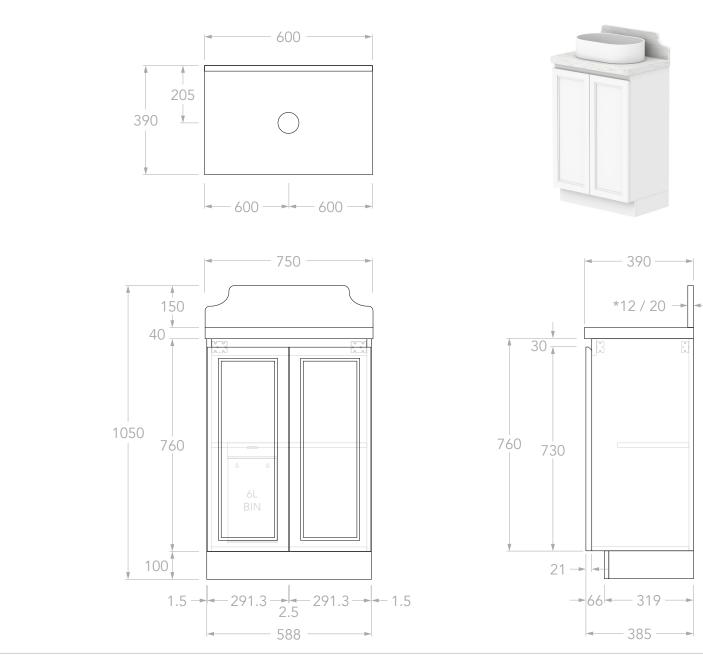

Δ

| PRODUCT:       | MABEL ENSUITE 600 CENTRE | TOP:            | 40MM BENCHTOP / 150MM SPLASHBACK                                                                                                     | NOTES:                                                                                                                                                             |
|----------------|--------------------------|-----------------|--------------------------------------------------------------------------------------------------------------------------------------|--------------------------------------------------------------------------------------------------------------------------------------------------------------------|
|                |                          | BASIN POSITION: | CENTRE                                                                                                                               | DIMENSIONS ARE NOMINAL DO NOT DRILL OR ROUGH IN UNTIL YOU HAVE RECIEVED AND MEASURED YOUR VANITY.                                                                  |
| SIZE:          | 600W x 390D x 1050H      | CODE:           | CODE: MABECW0600WKCCP - (CHERRY PIE)<br>MABECW0600WKCDU - (DURASEIN) ALL DIMENSIONS ARE IN MILLIMETRES. DO NOT MEASURE FROM DRAWING. |                                                                                                                                                                    |
| CONFIGURATION: | ALL-DOOR, FLOOR MOUNT    |                 |                                                                                                                                      | ALL DIMENSIONS ARE IN MILLIME RES. DO NOT MEASURE FROM DRAWING.<br>*FOR DURASEIN FINISHES 12MM MATERIAL THICKNESS, 20MM THICKNESS FOR ALL OTHER BENCHTOP FINISHES. |
| VERSION: 01    | DATE: 17/09/2024         | MAE             |                                                                                                                                      |                                                                                                                                                                    |