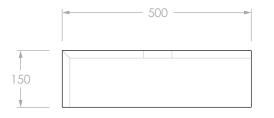

| Adp | PRODUCT:       | MICHEL 1200 OFFSET    | BASIN POSITION:                              | OFFSET*                                                                                       | NOTES:                                                                                                                                                                                                           |
|-----|----------------|-----------------------|----------------------------------------------|-----------------------------------------------------------------------------------------------|------------------------------------------------------------------------------------------------------------------------------------------------------------------------------------------------------------------|
|     |                |                       | CODE:                                        | MICFBS1200WHLCP (CHERRY PIE) - *LEFT OFFSET                                                   | DIMENSIONS ARE NOMINAL. DO NOT DRILL OR ROUGH IN UNTIL YOU HAVE RECIEVED AND MEASURED YOUR VANITY.                                                                                                               |
|     | SIZE:          | 1200W x 500D x 150H   | MICFBS1200WHRCP (CHERRY PIE) - *RIGHT OFFSET | MICFBS1200WHLCS (CAESARSTONE) - *LEFT OFFSET                                                  | ALL DIMENSIONS ARE IN MILLIMETRES. DO NOT MEASURE FROM DRAWING.<br>STANDARD BASIN POSITION SHOWN, BASIN WASTE DEPTH MAY CHANGE ACCORDING TO ANY TAP HOLES.<br>*LEFT OFFSET PICTURED, RIGHT IS SAME BUT MIRRORED. |
|     | CONFIGURATION: | FULL DEPTH, WALL HUNG |                                              | MICFBS1200WHRCF (CHERRY PIE) - *RIGHT OFFSET<br>MICFBS1200WHRCS (CAESARSTONE) - *RIGHT OFFSET |                                                                                                                                                                                                                  |
|     | VERSION: 03    | DATE: 11/09/2023      |                                              |                                                                                               |                                                                                                                                                                                                                  |