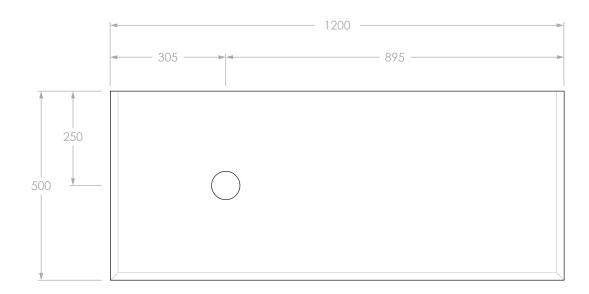

| Adp | PRODUCT:       | MICHEL 1200 OFFSET    | BASIN POSITION:                              | OFFSET*                                                                                       | NOTES:                                                                                                                                                                                                           |
|-----|----------------|-----------------------|----------------------------------------------|-----------------------------------------------------------------------------------------------|------------------------------------------------------------------------------------------------------------------------------------------------------------------------------------------------------------------|
|     |                |                       | CODE:                                        | MICFBS1200WHLCP (CHERRY PIE) - *LEFT OFFSET                                                   | DIMENSIONS ARE NOMINAL. DO NOT DRILL OR ROUGH IN UNTIL YOU HAVE RECIEVED AND MEASURED YOUR VANITY.                                                                                                               |
|     | SIZE:          | 1200W x 500D x 150H   | MICFBS1200WHRCP (CHERRY PIE) - *RIGHT OFFSET | MICFBS1200WHLCS (CAESARSTONE) - *LEFT OFFSET                                                  | ALL DIMENSIONS ARE IN MILLIMETRES. DO NOT MEASURE FROM DRAWING.<br>STANDARD BASIN POSITION SHOWN, BASIN WASTE DEPTH MAY CHANGE ACCORDING TO ANY TAP HOLES.<br>*LEFT OFFSET PICTURED, RIGHT IS SAME BUT MIRRORED. |
|     | CONFIGURATION: | FULL DEPTH, WALL HUNG |                                              | MICFBS1200WHRCF (CHERRY PIE) - *RIGHT OFFSET<br>MICFBS1200WHRCS (CAESARSTONE) - *RIGHT OFFSET |                                                                                                                                                                                                                  |
|     | VERSION: 03    | DATE: 11/09/2023      |                                              |                                                                                               |                                                                                                                                                                                                                  |