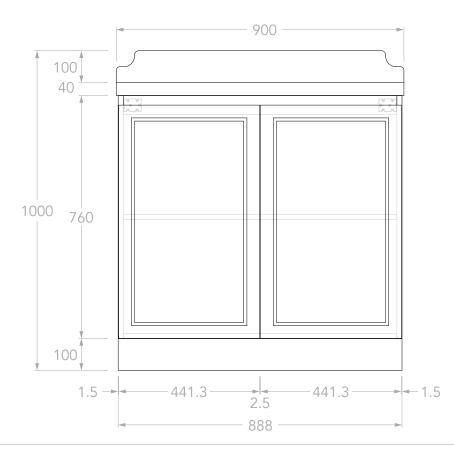

| PRODUCT:       | MABEL MINI 900 RIGHT  |
|----------------|-----------------------|
| SIZE:          | 900W x 250D x 1000H   |
| CONFIGURATION: | ALL-DOOR, FLOOR MOUNT |
| VERSION: 01    | DATE: 20/09/2024      |