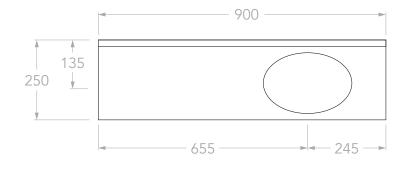

| TOP:            | 40MM BENCHTOP / 100MM SPLASHBACK |
|-----------------|----------------------------------|
| BASIN POSITION: | RIGHT                            |
| CODE:           | MABMDT0900WKRCP - (CHERRY PIE)   |
|                 | MABMDT0900WKRDU - (DURASEIN)     |
|                 | MABMDT0900WKRCS - (CAESARSTONE)  |