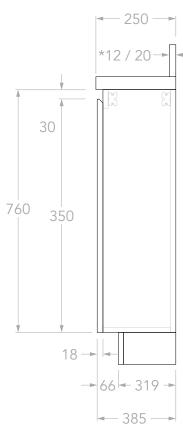

## NOTES:

DIMENSIONS ARE NOMINAL. DO NOT DRILL OR ROUGH IN UNTIL YOU HAVE RECIEVED AND MEASURED YOUR VANITY.

ALL DIMENSIONS ARE IN MILLIMETRES. DO NOT MEASURE FROM DRAWING.

\*FOR DURASEIN FINISHES 12MM MATERIAL THICKNESS. 20MM THICKNESS FOR ALL OTHER BENCHTOP FINISHES.