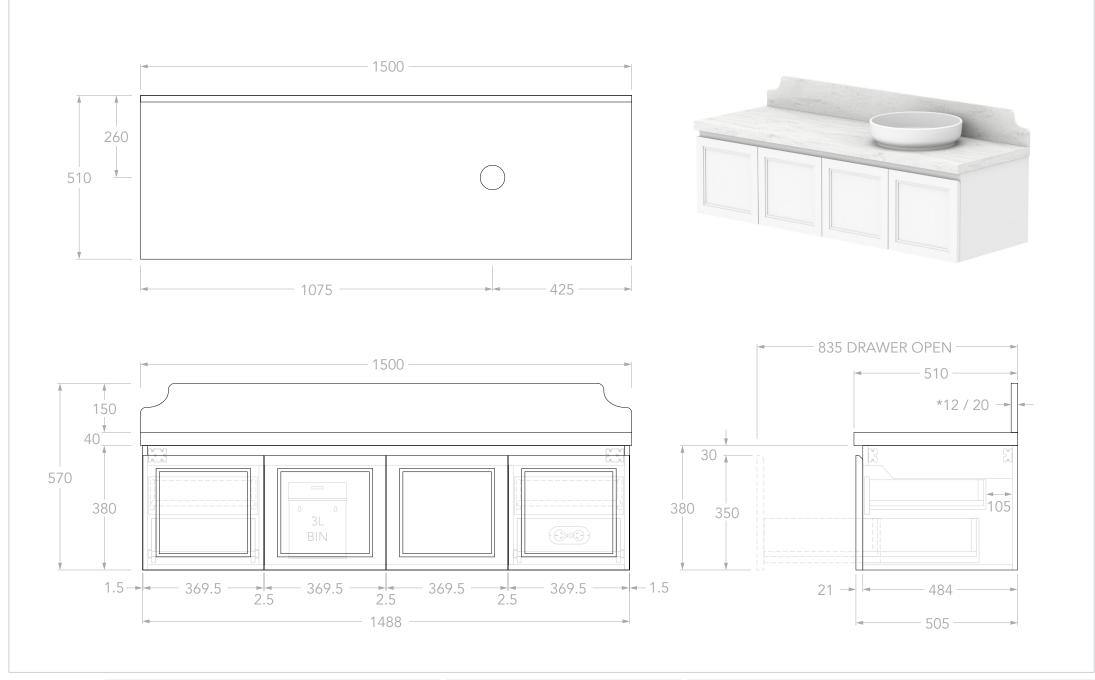

| MABEL WALL HUNG 1500 RIGHT | -                                               |
|----------------------------|-------------------------------------------------|
| 1500W x 510D x 570H        |                                                 |
| DOOR & DRAWER, WALL HUNG   |                                                 |
| DATE: 09/09/2024           |                                                 |
| [                          | I500W x 510D x 570H<br>DOOR & DRAWER, WALL HUNG |

| 1 | TOP:            | 40MM BENCHTOP                   |
|---|-----------------|---------------------------------|
|   | BASIN POSITION: | RIGHT                           |
| 1 | CODE:           | MABFCS1500WHRCP - (CHERRY PIE)  |
| 1 |                 | MABFCS1500WHRDU - (DURASEIN)    |
| 1 |                 | MABFCS1500WHRCS - (CAESARSTONE) |

## NOTES:

DIMENSIONS ARE NOMINAL. DO NOT DRILL OR ROUGH IN UNTIL YOU HAVE RECIEVED AND MEASURED YOUR VANITY. ALL DIMENSIONS ARE IN MILLIMETRES. DO NOT MEASURE FROM DRAWING.

\*FOR DURASEIN FINISHES 12MM MATERIAL THICKNESS. 20MM THICKNESS FOR ALL OTHER BENCHTOP FINISHES.