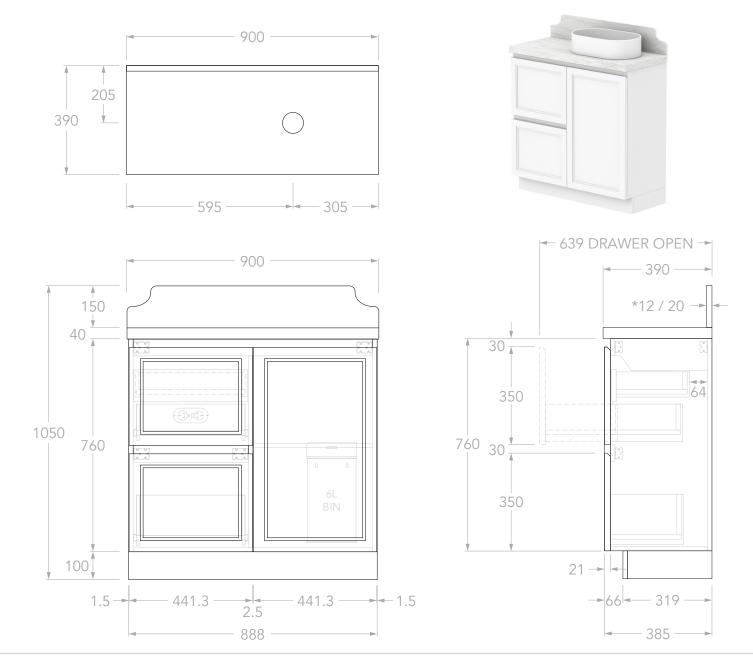

| Adp | PRODUCT:       | MABEL ENSUITE 900 RIGHT    | TOP:            | 40MM BENCHTOP / 150MM SPLASHBACK                                | NOTES:                                                                                                                                                                                                                                                                   |
|-----|----------------|----------------------------|-----------------|-----------------------------------------------------------------|--------------------------------------------------------------------------------------------------------------------------------------------------------------------------------------------------------------------------------------------------------------------------|
|     |                |                            | BASIN POSITION: | RIGHT                                                           | DIMENSIONS ARE NOMINAL. DO NOT DRILL OR ROUGH IN UNTIL YOU HAVE RECIEVED AND MEASURED YOUR VANITY.<br>ALL DIMENSIONS ARE IN MILLIMETRES. DO NOT MEASURE FROM DRAWING.<br>+FOR DURASEIN FINISHES 12MM MATERIAL THICKNESS. 20MM THICKNESS FOR ALL OTHER BENCHTOP FINISHES. |
|     | SIZE:          | 900W x 390D x 1050H        | CODE:           | MABECW0900WKRCP - (CHERRY PIE)                                  |                                                                                                                                                                                                                                                                          |
|     | CONFIGURATION: | DOOR & DRAWER, FLOOR MOUNT |                 | MABECW0900WKRDU - (DURASEIN)<br>MABECW0900WKRCS - (CAESARSTONE) |                                                                                                                                                                                                                                                                          |
|     | VERSION: 01    | DATE: 17/09/2024           |                 |                                                                 |                                                                                                                                                                                                                                                                          |