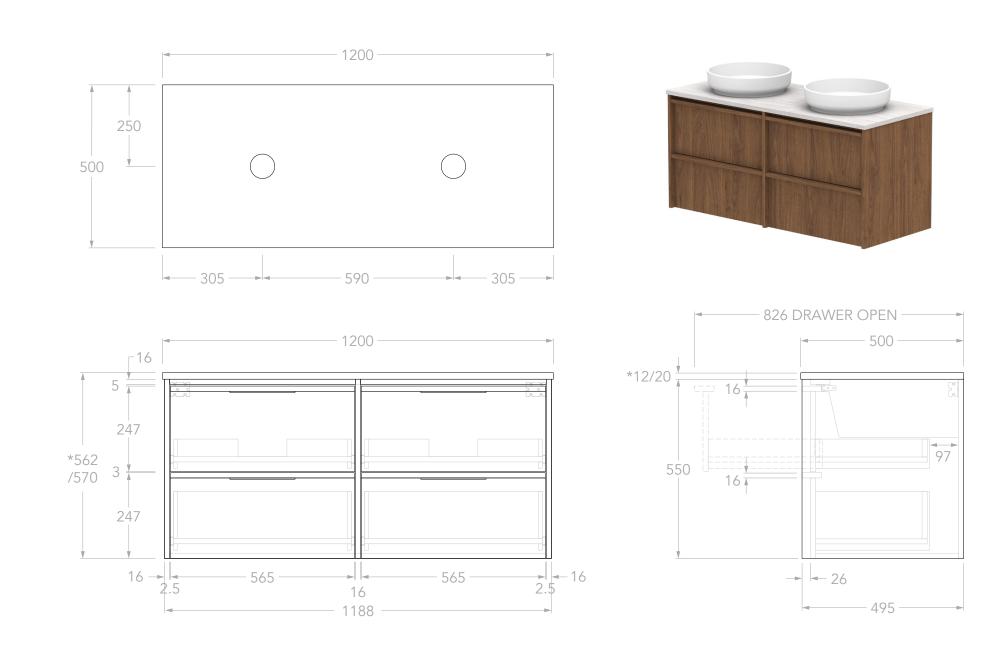

| <b>A</b> dp | PRODUCT:       | ELI 1200 DOUBLE          | TOP:            | 40MM BENCHTOP                                                                                                              | NOTES:                                                                                                                                                              |
|-------------|----------------|--------------------------|-----------------|----------------------------------------------------------------------------------------------------------------------------|---------------------------------------------------------------------------------------------------------------------------------------------------------------------|
|             |                |                          | BASIN POSITION: | DOUBLE                                                                                                                     | DIMENSIONS ARE NOMINAL. DO NOT DRILL OR ROUGH IN UNTIL YOU HAVE RECIEVED AND MEASURED YOUR VANITY.                                                                  |
|             | SIZE:          | 1200W x 500D x *562/570H | CODE:           | ELIFAW1200WHD** CODE SUFFIX DEPENDENT ON BENCHTOP MATERIAL ALL DIMENSIONS ARE IN MILLIMETRES. DO NOT MEASURE FROM DRAWING. |                                                                                                                                                                     |
|             | CONFIGURATION: | ALL-DRAWER, WALL HUNG    |                 |                                                                                                                            | ALL DIMENSIONS ARE IN MILLIME IRES. DO NOT MEASURE FROM DRAWING.<br>*FOR DURASEIN FINISHES 12MM MATERIAL THICKNESS. 20MM THICKNESS FOR ALL OTHER BENCHTOP FINISHES. |
|             | VERSION: 01    | DATE: 25/09/2024         |                 |                                                                                                                            |                                                                                                                                                                     |