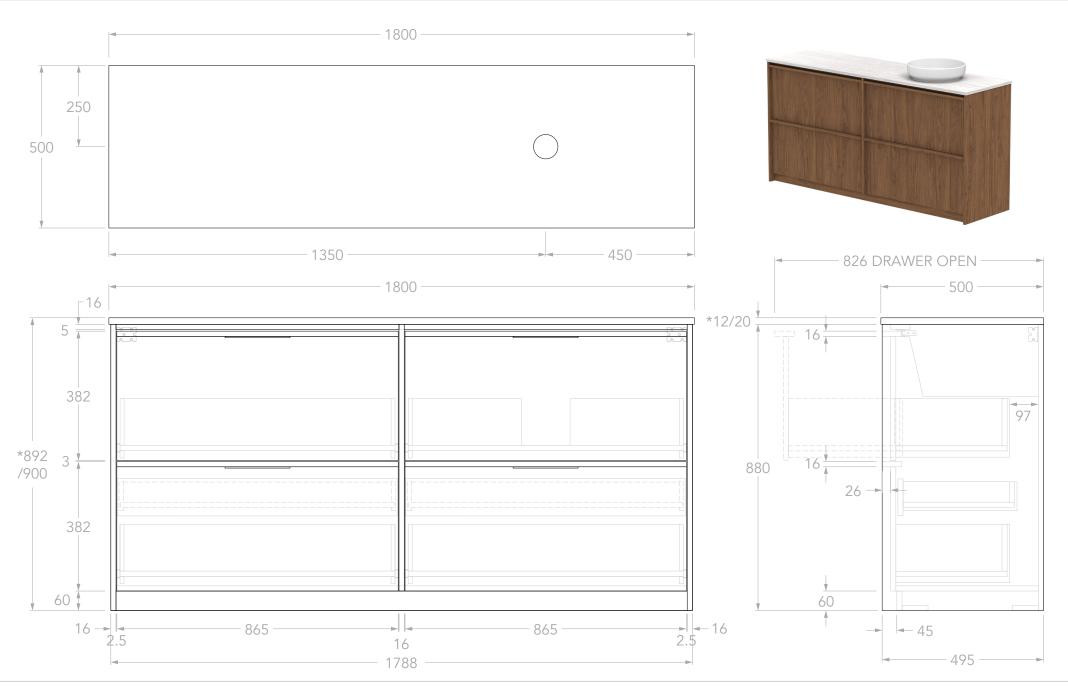

| Adp | PRODUCT:       | ELI 1800 RIGHT           | TOP:            | BENCHTOP ONLY (REFER TO CODE)                                                                 | NOTES:                                                                                                                                                                                                                                                                      |
|-----|----------------|--------------------------|-----------------|-----------------------------------------------------------------------------------------------|-----------------------------------------------------------------------------------------------------------------------------------------------------------------------------------------------------------------------------------------------------------------------------|
|     |                |                          | BASIN POSITION: | RIGHT                                                                                         | DIMENSIONS ARE NOMINAL DO NOT DRILL OR ROUGH IN UNTIL YOU HAVE RECIEVED AND MEASURED YOUR VANITY,                                                                                                                                                                           |
|     | SIZE:          | 1800W × 500D × *892/900H | CODE:           | ELIFAW1800WKR**                                                                               | ALL DIMENSIONS ARE NOMINAL DO NOT DRILL OR ROUGH IN UNTIL YOU HAVE RECIEVED AND MEASURED YOUR VANITY.<br>ALL DIMENSIONS ARE IN MILLIMETRES. DO NOT MEASURE FROM DRAWING.<br>*FOR DURASEIN FINISHES 12MM MATERIAL THICKNESS. 20MM THICKNESS FOR ALL OTHER BENCHTOP FINISHES. |
|     | CONFIGURATION: | ALL-DRAWER, FLOOR MOUNT  | _               | CODE SUFFIX DEPENDENT ON BENCHTOP MATERIAL<br>SEE BROCHURE OR ADPAUSTRALIA.COM.AU FOR DETAILS |                                                                                                                                                                                                                                                                             |
|     | VERSION: 01    | DATE: 23/09/2024         |                 |                                                                                               |                                                                                                                                                                                                                                                                             |