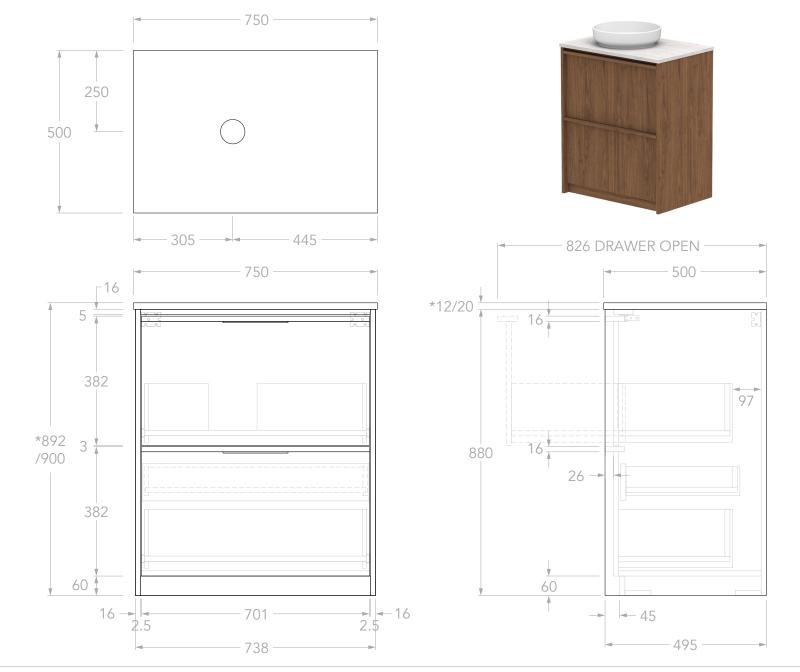

| Adp | PRODUCT:       | ELI 750 LEFT            | TOP:            | BENCHTOP ONLY (REFER TO CODE)                                                                 | NOTES:                                                                                                                                                                                                                                                                   |
|-----|----------------|-------------------------|-----------------|-----------------------------------------------------------------------------------------------|--------------------------------------------------------------------------------------------------------------------------------------------------------------------------------------------------------------------------------------------------------------------------|
|     |                |                         | BASIN POSITION: | LEFT                                                                                          | DIMENSIONS ARE NOMINAL. DO NOT DRILL OR ROUGH IN UNTIL YOU HAVE RECIEVED AND MEASURED YOUR VANITY.<br>ALL DIMENSIONS ARE IN MILLIMETRES. DO NOT MEASURE FROM DRAWING.<br>*FOR DURASEIN FINISHES 12MM MATERIAL THICKNESS. 20MM THICKNESS FOR ALL OTHER BENCHTOP FINISHES. |
|     | SIZE:          | 750W x 500D x *892/900H | CODE:           | ELIFAW0750WKL**                                                                               |                                                                                                                                                                                                                                                                          |
|     | CONFIGURATION: | ALL-DRAWER, FLOOR MOUNT |                 | CODE SUFFIX DEPENDENT ON BENCHTOP MATERIAL<br>SEE BROCHURE OR ADPAUSTRALIA.COM.AU FOR DETAILS |                                                                                                                                                                                                                                                                          |
|     | VERSION: 01    | DATE: 23/09/2024        |                 |                                                                                               |                                                                                                                                                                                                                                                                          |