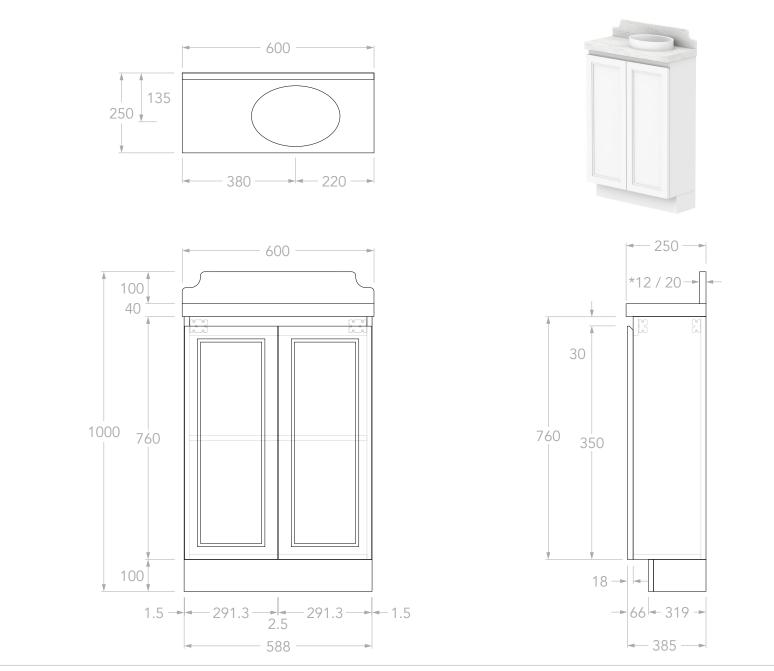

| Adp | PRODUCT:       | MABEL MINI 600 RIGHT  | TOP:            | 40MM BENCHTOP / 100MM SPLASHBACK                                | NOTES:                                                                                                                                                                                                                                                                   |
|-----|----------------|-----------------------|-----------------|-----------------------------------------------------------------|--------------------------------------------------------------------------------------------------------------------------------------------------------------------------------------------------------------------------------------------------------------------------|
|     |                |                       | BASIN POSITION: | RIGHT                                                           | DIMENSIONS ARE NOMINAL. DO NOT DRILL OR ROUGH IN UNTIL YOU HAVE RECIEVED AND MEASURED YOUR VANITY.<br>ALL DIMENSIONS ARE IN MILLIMETRES. DO NOT MEASURE FROM DRAWING.<br>*FOR DURASEIN FINISHES 12MM MATERIAL THICKNESS. 20MM THICKNESS FOR ALL OTHER BENCHTOP FINISHES. |
|     | SIZE:          | 600W x 250D x 1000H   | CODE:           | MABMDT0600WKRCP - (CHERRY PIE)                                  |                                                                                                                                                                                                                                                                          |
|     | CONFIGURATION: | ALL-DOOR, FLOOR MOUNT | -               | MABMDT0600WKRDU - (DURASEIN)<br>MABMDT0600WKRCS - (CAESARSTONE) |                                                                                                                                                                                                                                                                          |
|     | VERSION: 01    | DATE: 20/09/2024      |                 |                                                                 |                                                                                                                                                                                                                                                                          |