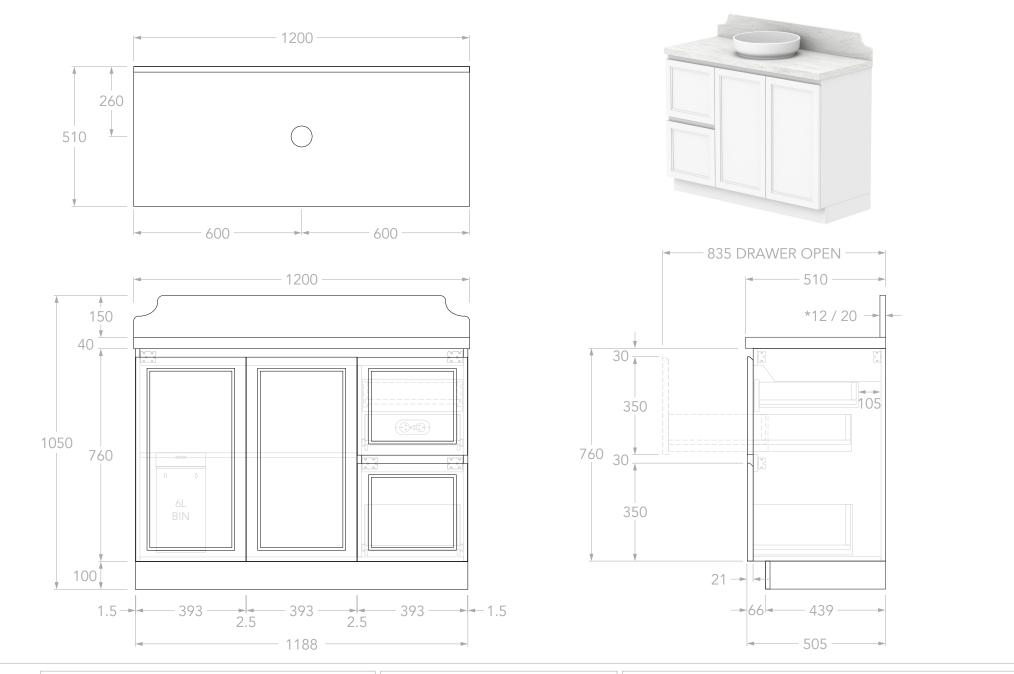

Adp

| ) | PRODUCT:       | MABEL 1200 CENTRE          | TOP:            | 40MM BENCHTOP / 150MM SPLASHBACK                                                                                               | NOTES:                                                                                                                                                              |
|---|----------------|----------------------------|-----------------|--------------------------------------------------------------------------------------------------------------------------------|---------------------------------------------------------------------------------------------------------------------------------------------------------------------|
|   |                |                            | BASIN POSITION: | CENTRE                                                                                                                         | DIMENSIONS ARE NOMINAL. DO NOT DRILL OR ROUGH IN UNTIL YOU HAVE RECIEVED AND MEASURED YOUR VANITY.                                                                  |
|   | SIZE:          | 1200W x 510D x 1050H       | CODE:           | MABFCW1200WKCCP - (CHERRY PIE)<br>MABFCW1200WKCDU - (DURASEIN) ALL DIMENSIONS ARE IN MILLIMETRES. DO NOT MEASURE FROM DRAWING. |                                                                                                                                                                     |
|   | CONFIGURATION: | DOOR & DRAWER, FLOOR MOUNT |                 |                                                                                                                                | ALL DIMENSIONS ARE IN MILLIME IRES. DO NOT MEASURE FROM DRAWING.<br>*FOR DURASEIN FINISHES 12MM MATERIAL THICKNESS. 20MM THICKNESS FOR ALL OTHER BENCHTOP FINISHES. |
|   | VERSION: 01    | DATE: 09/09/2024           |                 |                                                                                                                                |                                                                                                                                                                     |