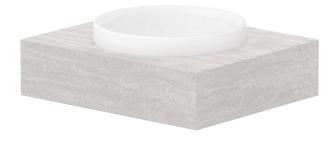

| Adp | PRODUCT:       | MICHEL 600 CENTRE     | BASIN POSITION: | CENTRE                                                                                                                                                                                                                                                                                                                              | NOTES:                                                          |
|-----|----------------|-----------------------|-----------------|-------------------------------------------------------------------------------------------------------------------------------------------------------------------------------------------------------------------------------------------------------------------------------------------------------------------------------------|-----------------------------------------------------------------|
|     |                |                       | CODE:           | MICFBS0600WHCCP (CHERRY PIE)<br>MICFBS0600WHCCS (CAESARSTONE)<br>ALL DIMENSIONS ARE NOMINAL. DO NOT DRILL OR ROUGH IN UNTIL YOU HAVE RECIEVED AND MEASURED YOUR VAN<br>ALL DIMENSIONS ARE IN MILLIMETRES. DO NOT MEASURE FROM DRAWING.<br>STANDARD BASIN POSITION SHOWN, BASIN WASTE DEPTH MAY CHANGE BASED ON ANY TAP HOLES ADDED. |                                                                 |
|     | SIZE:          | 600W x 500D x 150H    | _               |                                                                                                                                                                                                                                                                                                                                     | ALL DIMENSIONS ARE IN MILLIMETRES. DO NOT MEASURE FROM DRAWING. |
|     | CONFIGURATION: | FULL DEPTH, WALL HUNG |                 |                                                                                                                                                                                                                                                                                                                                     |                                                                 |
|     | VERSION: 03    | DATE: 11/09/2023      |                 |                                                                                                                                                                                                                                                                                                                                     |                                                                 |