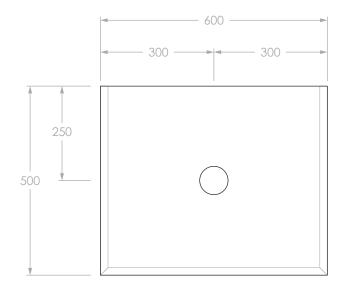

| Adp | PRODUCT:       | MICHEL 600 CENTRE     | BASIN POSITION: | CENTRE                                                                                                                                                                                                                                                                                                                              | NOTES:                                                          |
|-----|----------------|-----------------------|-----------------|-------------------------------------------------------------------------------------------------------------------------------------------------------------------------------------------------------------------------------------------------------------------------------------------------------------------------------------|-----------------------------------------------------------------|
|     |                |                       | CODE:           | MICFBS0600WHCCP (CHERRY PIE)<br>MICFBS0600WHCCS (CAESARSTONE)<br>ALL DIMENSIONS ARE NOMINAL. DO NOT DRILL OR ROUGH IN UNTIL YOU HAVE RECIEVED AND MEASURED YOUR VAN<br>ALL DIMENSIONS ARE IN MILLIMETRES. DO NOT MEASURE FROM DRAWING.<br>STANDARD BASIN POSITION SHOWN, BASIN WASTE DEPTH MAY CHANGE BASED ON ANY TAP HOLES ADDED. |                                                                 |
|     | SIZE:          | 600W x 500D x 150H    | _               |                                                                                                                                                                                                                                                                                                                                     | ALL DIMENSIONS ARE IN MILLIMETRES. DO NOT MEASURE FROM DRAWING. |
|     | CONFIGURATION: | FULL DEPTH, WALL HUNG |                 |                                                                                                                                                                                                                                                                                                                                     |                                                                 |
|     | VERSION: 03    | DATE: 11/09/2023      |                 |                                                                                                                                                                                                                                                                                                                                     |                                                                 |