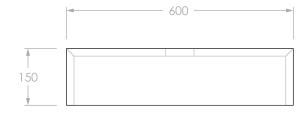

| Adp | PRODUCT:       | MICHEL 600 CENTRE     | BASIN POSITION: | CENTRE                                                                                                                                                                                                                                                                                                                              | NOTES:                                                          |
|-----|----------------|-----------------------|-----------------|-------------------------------------------------------------------------------------------------------------------------------------------------------------------------------------------------------------------------------------------------------------------------------------------------------------------------------------|-----------------------------------------------------------------|
|     |                |                       | CODE:           | MICFBS0600WHCCP (CHERRY PIE)<br>MICFBS0600WHCCS (CAESARSTONE)<br>ALL DIMENSIONS ARE NOMINAL. DO NOT DRILL OR ROUGH IN UNTIL YOU HAVE RECIEVED AND MEASURED YOUR VAN<br>ALL DIMENSIONS ARE IN MILLIMETRES. DO NOT MEASURE FROM DRAWING.<br>STANDARD BASIN POSITION SHOWN, BASIN WASTE DEPTH MAY CHANGE BASED ON ANY TAP HOLES ADDED. |                                                                 |
|     | SIZE:          | 600W x 500D x 150H    | _               |                                                                                                                                                                                                                                                                                                                                     | ALL DIMENSIONS ARE IN MILLIMETRES. DO NOT MEASURE FROM DRAWING. |
|     | CONFIGURATION: | FULL DEPTH, WALL HUNG |                 |                                                                                                                                                                                                                                                                                                                                     |                                                                 |
|     | VERSION: 03    | DATE: 11/09/2023      |                 |                                                                                                                                                                                                                                                                                                                                     |                                                                 |