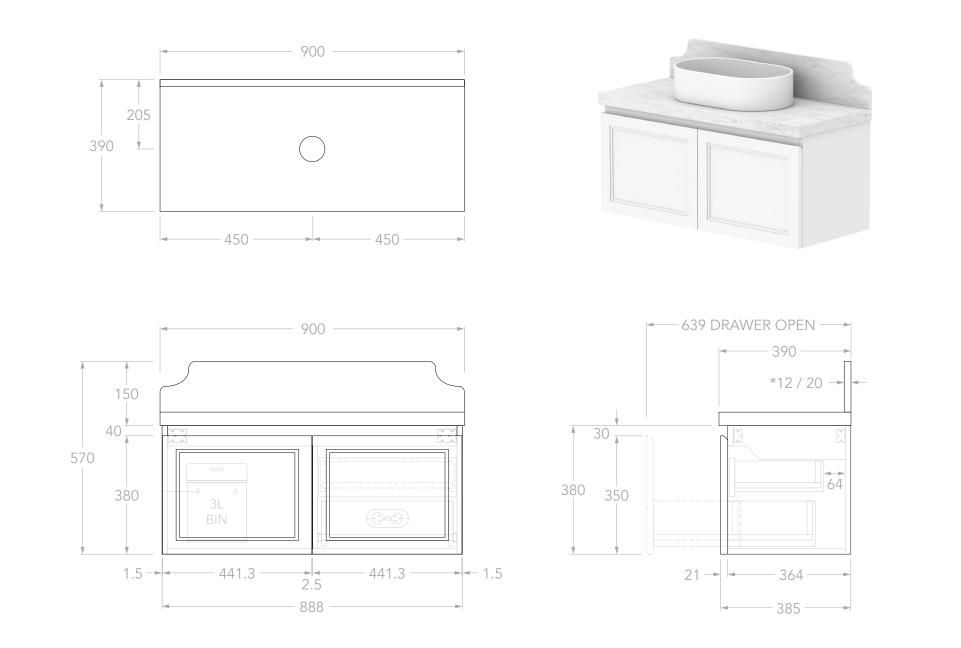

| Adp | PRODUCT:       | MABEL ENSUITE 900 CENTRE | TOP:            | 40MM BENCHTOP                                                   | NOTES:                                                                                                                                                                                                                                                                   |
|-----|----------------|--------------------------|-----------------|-----------------------------------------------------------------|--------------------------------------------------------------------------------------------------------------------------------------------------------------------------------------------------------------------------------------------------------------------------|
|     |                |                          | BASIN POSITION: | CENTRE                                                          | DIMENSIONS ARE NOMINAL. DO NOT DRILL OR ROUGH IN UNTIL YOU HAVE RECIEVED AND MEASURED YOUR VANITY.<br>ALL DIMENSIONS ARE IN MILLIMETRES. DO NOT MEASURE FROM DRAWING.<br>*FOR DURASEIN FINISHES 12MM MATERIAL THICKNESS. 20MM THICKNESS FOR ALL OTHER BENCHTOP FINISHES. |
|     | SIZE:          | 900W x 390D x 570H       | CODE:           | MABECS0900WHCCP - (CHERRY PIE)                                  |                                                                                                                                                                                                                                                                          |
|     | CONFIGURATION: | DOOR & DRAWER, WALL HUNG |                 | MABECS0900WHCDU - (DURASEIN)<br>MABECS0900WHCCS - (CAESARSTONE) |                                                                                                                                                                                                                                                                          |
|     | VERSION: 01    | DATE: 17/09/2024         |                 |                                                                 |                                                                                                                                                                                                                                                                          |