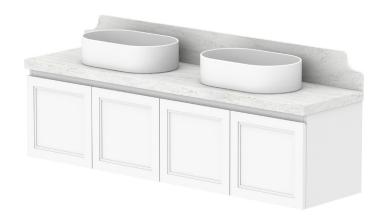

| PRODUCT:       | MABEL ENSUITE 1500 DOUBLE |
|----------------|---------------------------|
| SIZE:          | 1500W x 390D x 570H       |
| CONFIGURATION: | DOOR & DRAWER, WALL HUNG  |
| VERSION: 01    | DATE: 17/09/2024          |

| TOP:            | 40MM BENCHTOP                   |
|-----------------|---------------------------------|
| BASIN POSITION: | DOUBLE                          |
| CODE:           | MABECS1500WHDCP - (CHERRY PIE)  |
|                 | MABECS1500WHDDU - (DURASEIN)    |
|                 | MABECS1500WHDCS - (CAESARSTONE) |