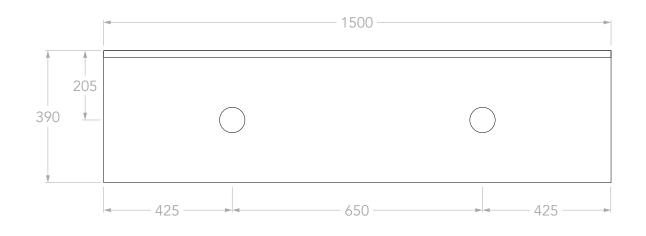

| TOP:            | 40MM BENCHTOP                   |
|-----------------|---------------------------------|
| BASIN POSITION: | DOUBLE                          |
| CODE:           | MABECS1500WHDCP - (CHERRY PIE)  |
|                 | MABECS1500WHDDU - (DURASEIN)    |
|                 | MABECS1500WHDCS - (CAESARSTONE) |

## NOTES:

DIMENSIONS ARE NOMINAL. DO NOT DRILL OR ROUGH IN UNTIL YOU HAVE RECIEVED AND MEASURED YOUR VANITY.

ALL DIMENSIONS ARE IN MILLIMETRES. DO NOT MEASURE FROM DRAWING.

\*FOR DURASEIN FINISHES 12MM MATERIAL THICKNESS. 20MM THICKNESS FOR ALL OTHER BENCHTOP FINISHES.