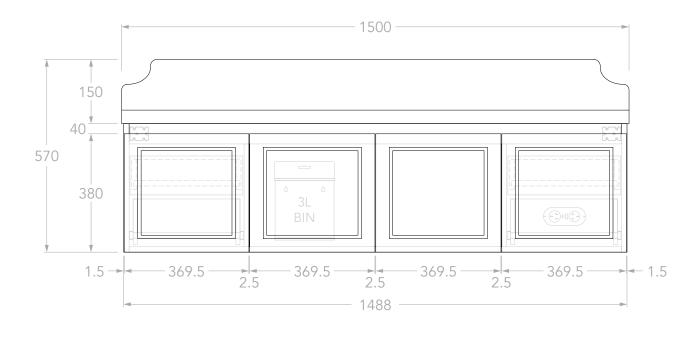

| PRODUCT:       | MABEL ENSUITE 1500 DOUBLE |
|----------------|---------------------------|
| SIZE:          | 1500W x 390D x 570H       |
| CONFIGURATION: | DOOR & DRAWER, WALL HUNG  |
| VERSION: 01    | DATE: 17/09/2024          |

## NOTES:

DIMENSIONS ARE NOMINAL. DO NOT DRILL OR ROUGH IN UNTIL YOU HAVE RECIEVED AND MEASURED YOUR VANITY.

ALL DIMENSIONS ARE IN MILLIMETRES. DO NOT MEASURE FROM DRAWING.

\*FOR DURASEIN FINISHES 12MM MATERIAL THICKNESS. 20MM THICKNESS FOR ALL OTHER BENCHTOP FINISHES.