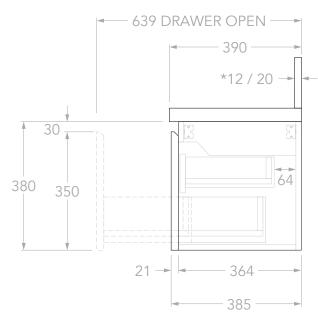

## NOTES:

DIMENSIONS ARE NOMINAL. DO NOT DRILL OR ROUGH IN UNTIL YOU HAVE RECIEVED AND MEASURED YOUR VANITY.

ALL DIMENSIONS ARE IN MILLIMETRES. DO NOT MEASURE FROM DRAWING.

\*FOR DURASEIN FINISHES 12MM MATERIAL THICKNESS. 20MM THICKNESS FOR ALL OTHER BENCHTOP FINISHES.