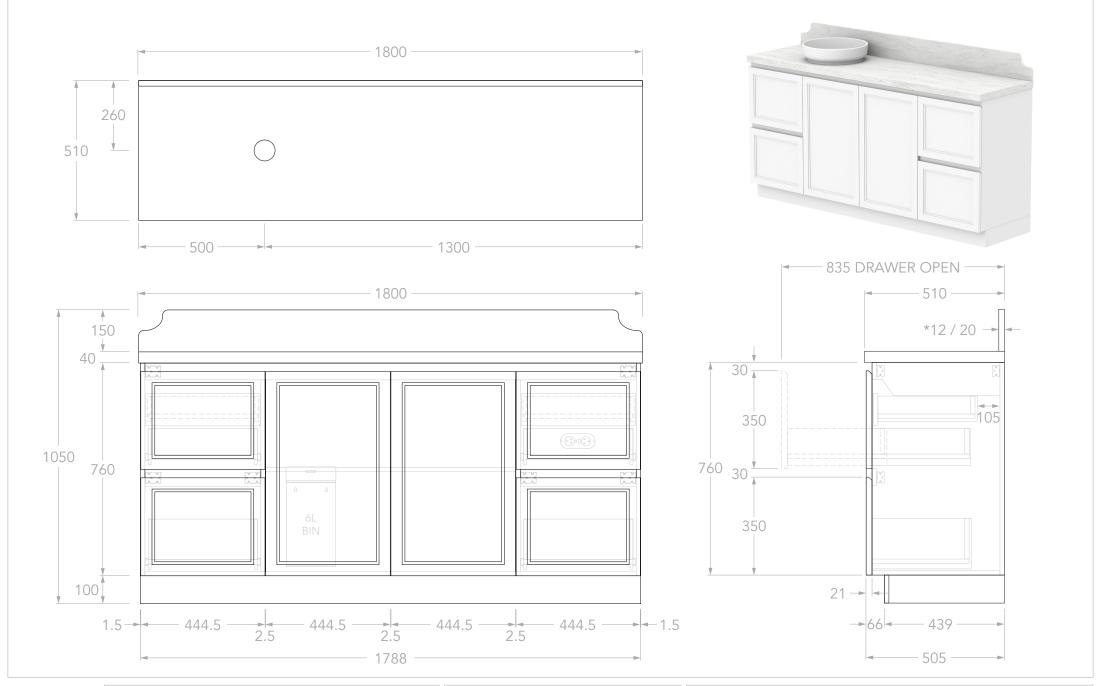

| PRODUCT:       | MABEL 1800 LEFT            |
|----------------|----------------------------|
| SIZE:          | 1800W x 510D x 1050H       |
| CONFIGURATION: | DOOR & DRAWER, FLOOR MOUNT |
| VERSION: 01    | DATE: 09/09/2024           |

|   | TOP:            | 40MM BENCHTOP / 150MM SPLASHBACK |
|---|-----------------|----------------------------------|
|   | BASIN POSITION: | LEFT                             |
| 1 | CODE:           | MABFCW1800WKLCP - (CHERRY PIE)   |
|   |                 | MABFCW1800WKLDU - (DURASEIN)     |
| + |                 | MABFCW1800WKLCS - (CAESARSTONE)  |

## NOTES

DIMENSIONS ARE NOMINAL. DO NOT DRILL OR ROUGH IN UNTIL YOU HAVE RECIEVED AND MEASURED YOUR VANITY. ALL DIMENSIONS ARE IN MILLIMETRES. DO NOT MEASURE FROM DRAWING.

\*FOR DURASEIN FINISHES 12MM MATERIAL THICKNESS. 20MM THICKNESS FOR ALL OTHER BENCHTOP FINISHES.