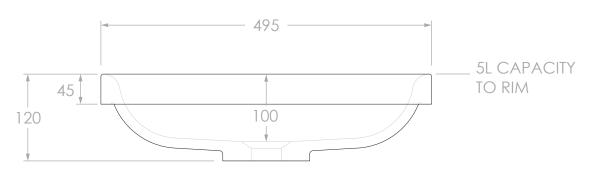

| PRODUCT:    | DIGNITY            |
|-------------|--------------------|
| SIZE:       | 495W x 365D x 120H |
| CODE:       | TOPTDIG5037*       |
| VERSION: 05 | DATE: 05/12/2024   |

| CAPACITY: | 7L TO RIM                                                |
|-----------|----------------------------------------------------------|
| STYLE:    | SEMI-INSET                                               |
| MATERIAL: | SOLID SURFACE                                            |
| FINISH*:  | GLOSS WHITE (TOPTDIG5037-G) MATTE WHITE (TOPTDIG5037-TS) |

## NOTES

DIMENSIONS ARE NOMINAL. DO NOT DRILL OR ROUGH IN UNTIL YOU HAVE RECIEVED AND MEASURED YOUR PRODUCT.
ALL DIMENSIONS ARE IN MILLIMETRES. DO NOT MEASURE FROM DRAWING.
BASIN SUITS 32MM WASTE. ADP UNIVERSAL PLUG AND WASTE RECOMMENDED (SOLD SEPARATELY).
BASIN CUTOUT IS A 482 X 352 OVAL. CUT-OUT DXF DOWNLOAD AVAILABLE AT ADPAUSTRALIA.COM.AU