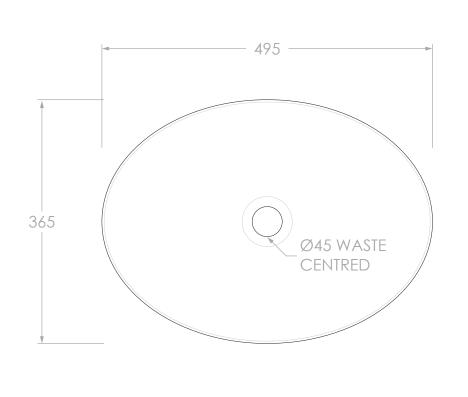

| PRODUCT:    | DIGNITY            |
|-------------|--------------------|
| SIZE:       | 495W x 365D x 120H |
| CODE:       | TOPTDIG5037*       |
| VERSION: 05 | DATE: 05/12/2024   |

| CAPACITY: | 7L TO RIM                                                |
|-----------|----------------------------------------------------------|
| STYLE:    | SEMI-INSET                                               |
| MATERIAL: | SOLID SURFACE                                            |
| FINISH*:  | GLOSS WHITE (TOPTDIG5037-G) MATTE WHITE (TOPTDIG5037-TS) |

## NOTES

DIMENSIONS ARE NOMINAL. DO NOT DRILL OR ROUGH IN UNTIL YOU HAVE RECIEVED AND MEASURED YOUR PRODUCT.
ALL DIMENSIONS ARE IN MILLIMETRES. DO NOT MEASURE FROM DRAWING.
BASIN SUITS 32MM WASTE. ADP UNIVERSAL PLUG AND WASTE RECOMMENDED (SOLD SEPARATELY).
BASIN CUTOUT IS A 482 X 352 OVAL. CUT-OUT DXF DOWNLOAD AVAILABLE AT ADPAUSTRALIA.COM.AU