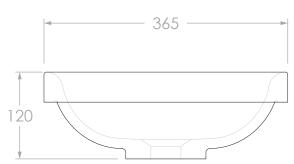

| PRODUCT:    | DIGNITY            |
|-------------|--------------------|
| SIZE:       | 495W x 365D x 120H |
| CODE:       | TOPTDIG5037*       |
| VERSION: 05 | DATE: 05/12/2024   |

| CAPACITY: | 7L TO RIM                                                |
|-----------|----------------------------------------------------------|
| STYLE:    | SEMI-INSET                                               |
| MATERIAL: | SOLID SURFACE                                            |
| FINISH*:  | GLOSS WHITE (TOPTDIG5037-G) MATTE WHITE (TOPTDIG5037-TS) |