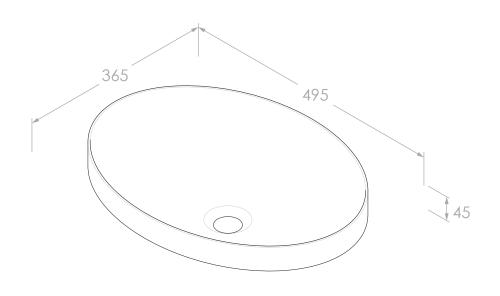

| PRODUCT:    | DIGNITY            |
|-------------|--------------------|
| SIZE:       | 495W x 365D x 120H |
| CODE:       | TOPTDIG5037*       |
| VERSION: 05 | DATE: 05/12/2024   |

| CAPACITY: | 7L TO RIM                                                |
|-----------|----------------------------------------------------------|
| STYLE:    | SEMI-INSET                                               |
| MATERIAL: | SOLID SURFACE                                            |
| FINISH*:  | GLOSS WHITE (TOPTDIG5037-G) MATTE WHITE (TOPTDIG5037-TS) |