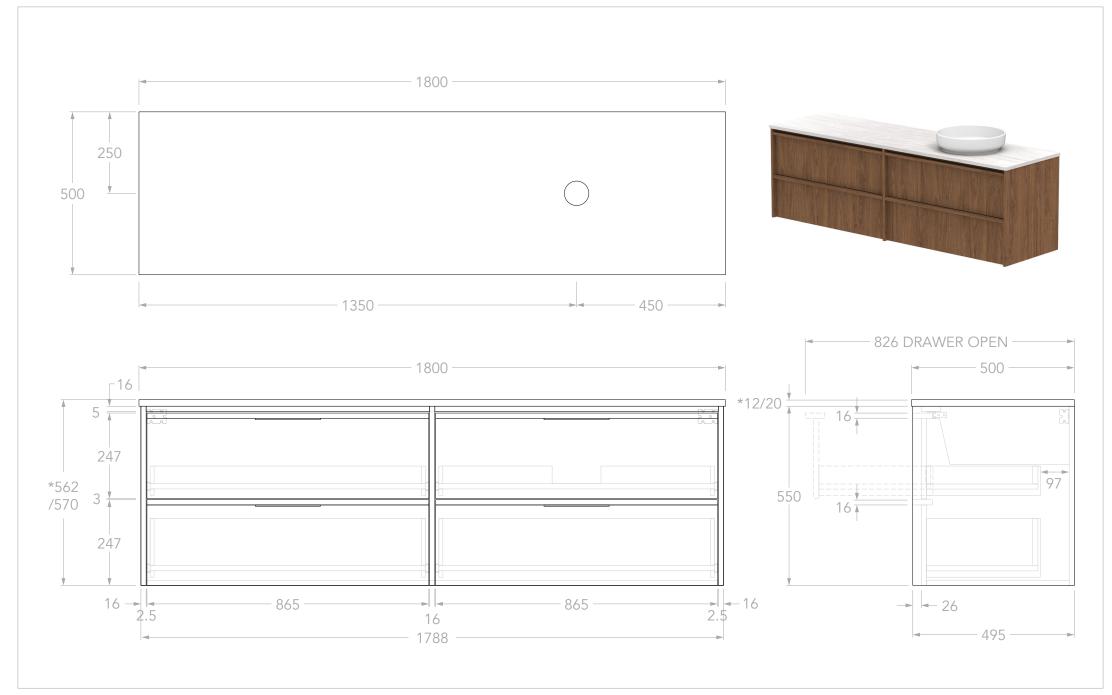

| PRODUCT:       | ELI 1800 RIGHT           |
|----------------|--------------------------|
| SIZE:          | 1800W x 500D x *562/570H |
| CONFIGURATION: | ALL-DRAWER, WALL HUNG    |
| VERSION: 01    | DATE: 25/09/2024         |

| TOP:            | 40MM BENCHTOP                                                                                               |
|-----------------|-------------------------------------------------------------------------------------------------------------|
| BASIN POSITION: | RIGHT                                                                                                       |
| CODE:           | ELIFAW1800WHR**  CODE SUFFIX DEPENDENT ON BENCHTOP MATERIAL SEE BROCHURE OR ADPAUSTRALIA.COM.AU FOR DETAILS |

## NOTES:

DIMENSIONS ARE NOMINAL. DO NOT DRILL OR ROUGH IN UNTIL YOU HAVE RECIEVED AND MEASURED YOUR VANITY.

ALL DIMENSIONS ARE IN MILLIMETRES. DO NOT MEASURE FROM DRAWING.

\*FOR DURASEIN FINISHES 12MM MATERIAL THICKNESS. 20MM THICKNESS FOR ALL OTHER BENCHTOP FINISHES.