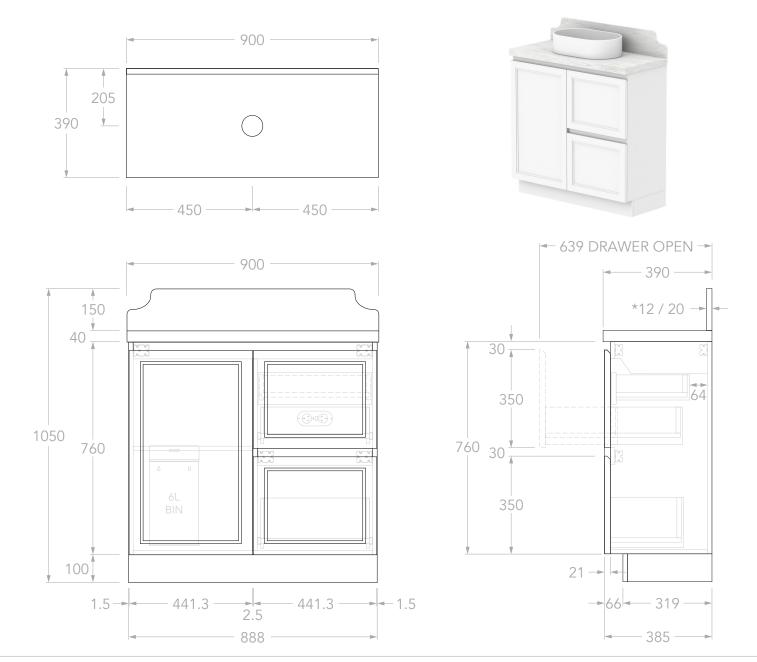

| Adp | PRODUCT:       | MABEL ENSUITE 900 CENTRE   | TOP:            | 40MM BENCHTOP / 150MM SPLASHBACK                                                                                                                                                                                                                                                                                                                                                                                                                                          | NOTES:                                                                                             |
|-----|----------------|----------------------------|-----------------|---------------------------------------------------------------------------------------------------------------------------------------------------------------------------------------------------------------------------------------------------------------------------------------------------------------------------------------------------------------------------------------------------------------------------------------------------------------------------|----------------------------------------------------------------------------------------------------|
|     |                |                            | BASIN POSITION: | CENTRE                                                                                                                                                                                                                                                                                                                                                                                                                                                                    | DIMENSIONS ARE NOMINAL. DO NOT DRILL OR ROUGH IN UNTIL YOU HAVE RECIEVED AND MEASURED YOUR VANITY. |
|     | SIZE:          | 900W x 390D x 1050H        | CODE:           | MABECW0900WKCCP - (CHERRY PIE) DIMENSIONS ARE NOMINAL DO NOT DRILL OR ROOGH IN UNTLE TOU HAVE RECIEVED AND MEASURED YOUR VAINT<br>MABECW0900WKCDU - (DURASEIN)   MABECW0900WKCCS - (CAESARSTONE) ALL DIMENSIONS ARE NOMINAL DO NOT DRILL OR ROOGH IN UNTLE TOU HAVE RECIEVED AND MEASURED YOUR VAINT<br>MABECW0900WKCCS - (CAESARSTONE)   MABECW0900WKCCS - (CAESARSTONE) *FOR DURASEIN FINISHES 12MM MATERIAL THICKNESS. 20MM THICKNESS FOR ALL OTHER BENCHTOP FINISHES. |                                                                                                    |
|     | CONFIGURATION: | DOOR & DRAWER, FLOOR MOUNT |                 |                                                                                                                                                                                                                                                                                                                                                                                                                                                                           |                                                                                                    |
|     | VERSION: 01    | DATE: 17/09/2024           |                 |                                                                                                                                                                                                                                                                                                                                                                                                                                                                           |                                                                                                    |