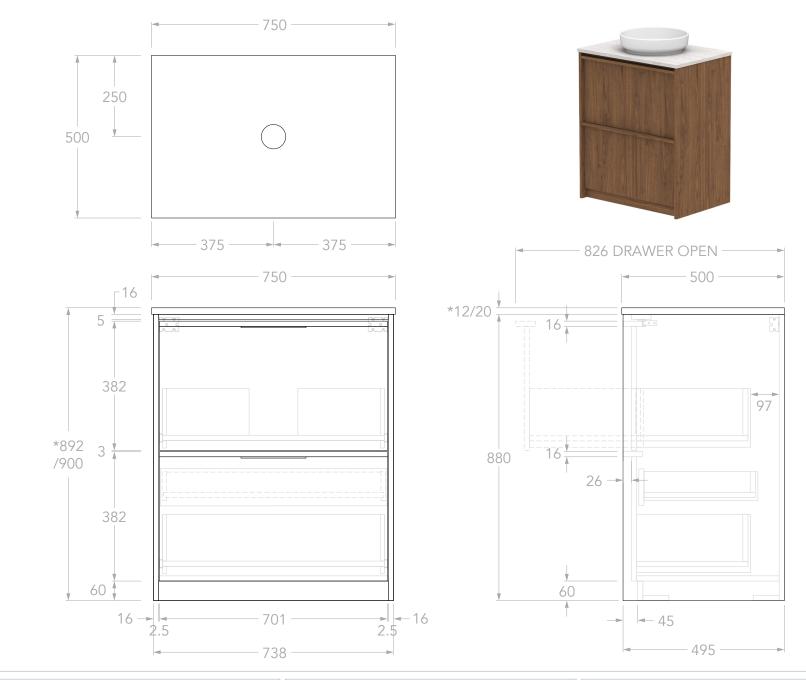

| PRODUCT:       | ELI 750 CENTRE          |
|----------------|-------------------------|
| SIZE:          | 750W x 500D x *892/900H |
| CONFIGURATION: | ALL-DRAWER, FLOOR MOUNT |
| VERSION: 01    | DATE: 23/09/2024        |

| TOP:            | BENCHTOP ONLY (REFER TO CODE)                                                                              |  |
|-----------------|------------------------------------------------------------------------------------------------------------|--|
| BASIN POSITION: | CENTRE                                                                                                     |  |
| CODE:           | ELIFAW0750WKC** CODE SUFFIX DEPENDENT ON BENCHTOP MATERIAL SEE BROCHURE OR ADPAUSTRALIA.COM.AU FOR DETAILS |  |

## NOTES:

DIMENSIONS ARE NOMINAL. DO NOT DRILL OR ROUGH IN UNTIL YOU HAVE RECIEVED AND MEASURED YOUR VANITY. ALL DIMENSIONS ARE IN MILLIMETRES. DO NOT MEASURE FROM DRAWING.

\*FOR DURASEIN FINISHES 12MM MATERIAL THICKNESS. 20MM THICKNESS FOR ALL OTHER BENCHTOP FINISHES.