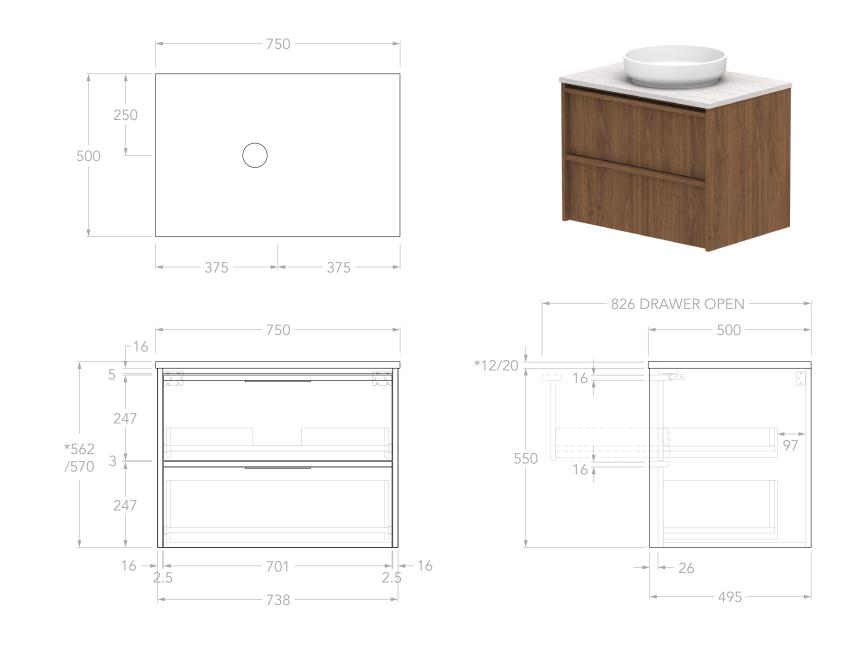

| dp | PRODUCT:       | ELI 750 CENTRE          | TOP:            | 40MM BENCHTOP                                                                                                    | NOTES:                                                                                                                                                                                                                                                                   |
|----|----------------|-------------------------|-----------------|------------------------------------------------------------------------------------------------------------------|--------------------------------------------------------------------------------------------------------------------------------------------------------------------------------------------------------------------------------------------------------------------------|
|    |                |                         | BASIN POSITION: | CENTRE                                                                                                           | DIMENSIONS ARE NOMINAL. DO NOT DRILL OR ROUGH IN UNTIL YOU HAVE RECIEVED AND MEASURED YOUR VANITY.<br>ALL DIMENSIONS ARE IN MILLIMETRES. DO NOT MEASURE FROM DRAWING.<br>*FOR DURASEIN FINISHES 12MM MATERIAL THICKNESS. 20MM THICKNESS FOR ALL OTHER BENCHTOP FINISHES. |
|    | SIZE:          | 750W x 500D x *562/570H | CODE:           | ELIFAW0750WHC**<br>CODE SUFFIX DEPENDENT ON BENCHTOP MATERIAL<br>SEE BROCHURE OR ADPAUSTRALIA.COM.AU FOR DETAILS |                                                                                                                                                                                                                                                                          |
|    | CONFIGURATION: | ALL-DRAWER, WALL HUNG   |                 |                                                                                                                  |                                                                                                                                                                                                                                                                          |
|    | VERSION: 01    | DATE: 25/09/2024        |                 |                                                                                                                  |                                                                                                                                                                                                                                                                          |