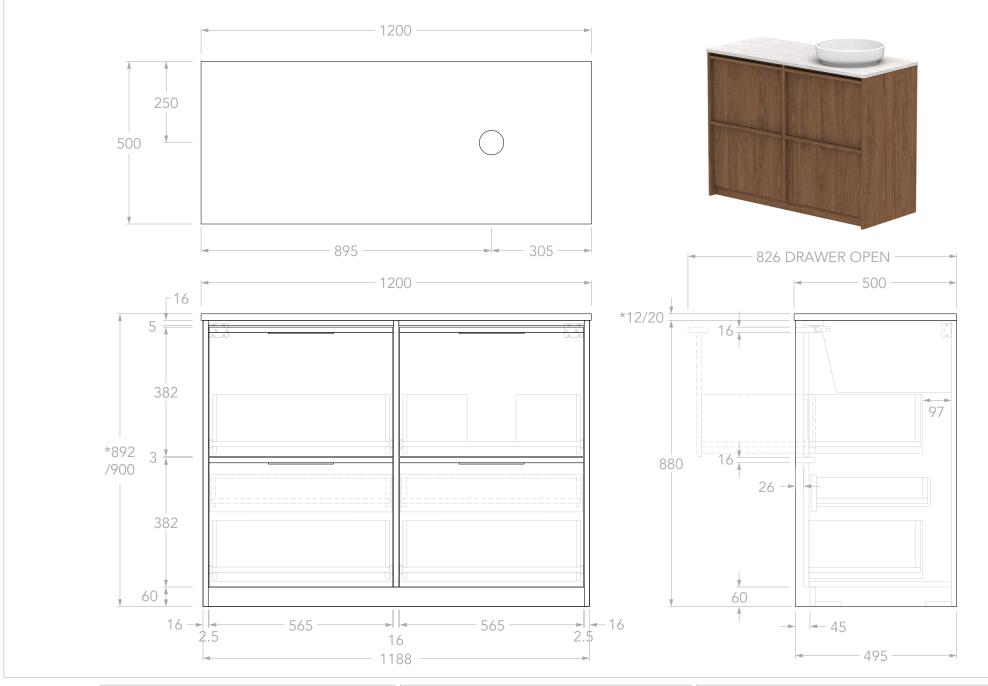

| PRODUCT:       | ELI 1200 RIGHT           |
|----------------|--------------------------|
| SIZE:          | 1200W x 500D x *892/900H |
| CONFIGURATION: | ALL-DRAWER, FLOOR MOUNT  |
| VERSION: 01    | DATE: 23/09/2024         |

| TOP:            | BENCHTOP ONLY (REFER TO CODE)                                                                                |
|-----------------|--------------------------------------------------------------------------------------------------------------|
| BASIN POSITION: | RIGHT                                                                                                        |
| CODE:           | ELIFAW1200WKR**  CODE SUFFIX DEPENDENT ON BENCHTOP MATERIAL  SEE BROCHURE OR ADPAUSTRALIA.COM.AU FOR DETAILS |

## NOTES:

DIMENSIONS ARE NOMINAL. DO NOT DRILL OR ROUGH IN UNTIL YOU HAVE RECIEVED AND MEASURED YOUR VANITY. ALL DIMENSIONS ARE IN MILLIMETRES. DO NOT MEASURE FROM DRAWING.

\*FOR DURASEIN FINISHES 12MM MATERIAL THICKNESS. 20MM THICKNESS FOR ALL OTHER BENCHTOP FINISHES.