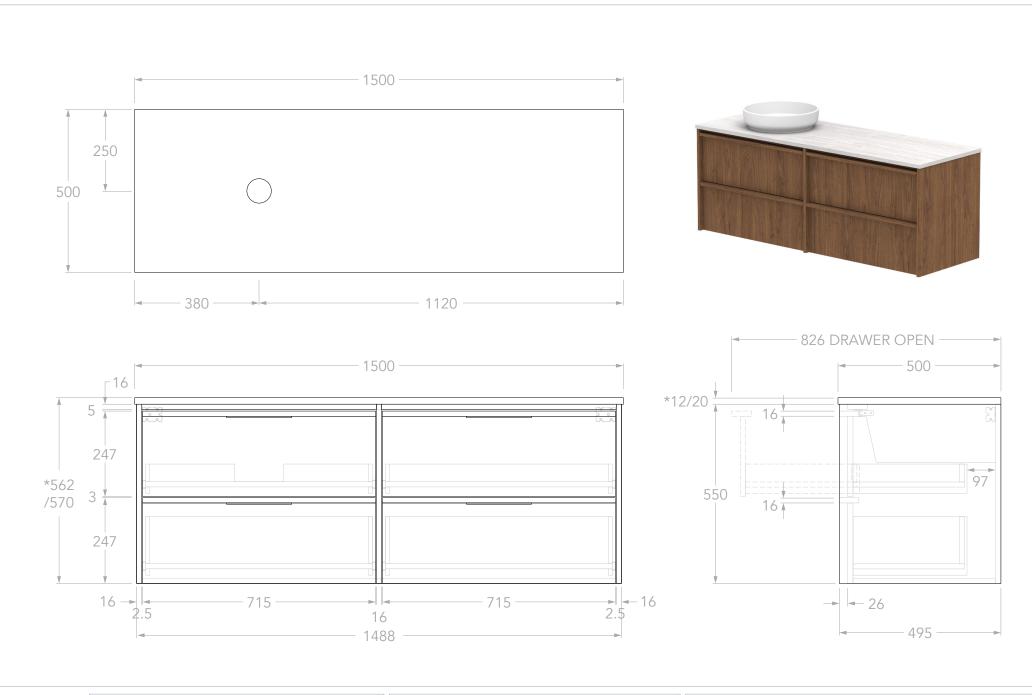

| PRODUCT:       | ELI 1500 LEFT            |
|----------------|--------------------------|
| SIZE:          | 1500W x 500D x *562/570H |
| CONFIGURATION: | ALL-DRAWER, WALL HUNG    |
| VERSION: 01    | DATE: 25/09/2024         |

| TOP:            | 40MM BENCHTOP                                   |
|-----------------|-------------------------------------------------|
| BASIN POSITION: | LEFT                                            |
| CODE:           | ELIFAW1500WHL**                                 |
|                 | CODE SUFFIX DEPENDENT ON BENCHTOP MATERIAL      |
|                 | SEE BROCHURE OR ADPAUSTRALIA.COM.AU FOR DETAILS |
|                 |                                                 |

## NOTES:

DIMENSIONS ARE NOMINAL. DO NOT DRILL OR ROUGH IN UNTIL YOU HAVE RECIEVED AND MEASURED YOUR VANITY. ALL DIMENSIONS ARE IN MILLIMETRES. DO NOT MEASURE FROM DRAWING.

\*FOR DURASEIN FINISHES 12MM MATERIAL THICKNESS. 20MM THICKNESS FOR ALL OTHER BENCHTOP FINISHES.