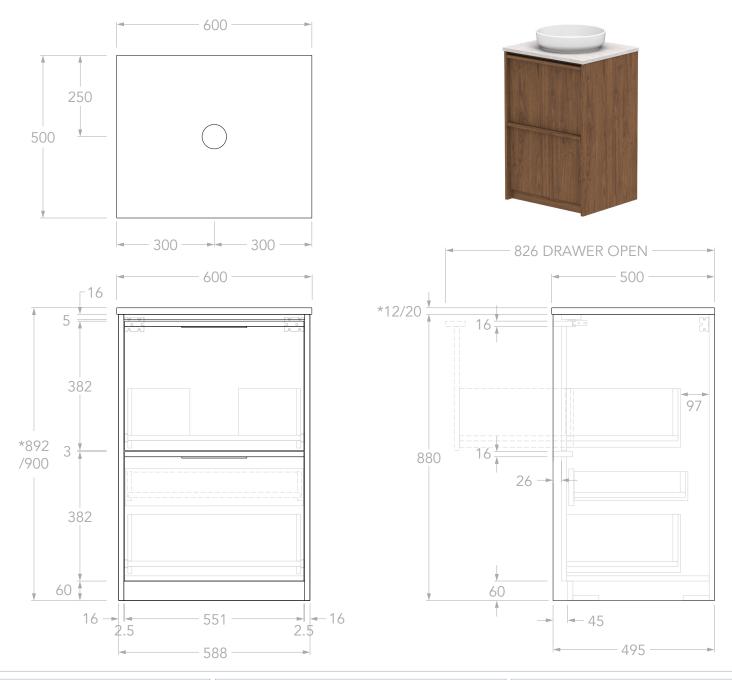

| PRODUCT:       | ELI 600 CENTRE          |
|----------------|-------------------------|
| SIZE:          | 600W x 500D x *892/900H |
| CONFIGURATION: | ALL-DRAWER, FLOOR MOUNT |
| VERSION: 01    | DATE: 23/09/2024        |

| TOP:            | BENCHTOP ONLY (REFER TO CODE)                   |  |
|-----------------|-------------------------------------------------|--|
| BASIN POSITION: | CENTRE                                          |  |
| CODE:           | ELIFAW0600WKC**                                 |  |
|                 | CODE SUFFIX DEPENDENT ON BENCHTOP MATERIAL      |  |
|                 | SEE BROCHURE OR ADPAUSTRALIA.COM.AU FOR DETAILS |  |
|                 |                                                 |  |

NOTES.

DIMENSIONS ARE NOMINAL. DO NOT DRILL OR ROUGH IN UNTIL YOU HAVE RECIEVED AND MEASURED YOUR VANITY. ALL DIMENSIONS ARE IN MILLIMETRES. DO NOT MEASURE FROM DRAWING.

\*FOR DURASEIN FINISHES 12MM MATERIAL THICKNESS. 20MM THICKNESS FOR ALL OTHER BENCHTOP FINISHES.